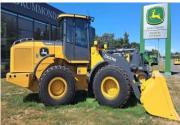

209025 (C) John Deere 544K-II 2022, 544K-II, 18 hours, Used, 36 Months or 6,000 Hours – Powertrain, John Deere **\$245,000.00+GST** 

209050 (I) John Deere 624K-II 209051 (N) 2023, 624K-II, 19 hours, Used, John Deere 2.7m3 GP bucket, 36 Months or 6,000 Hours \$280,000.00+GST