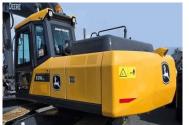

John Deere E300LC-II 2022, E300LC-II, 211 hours, Used, Expires 27.09.2026 or 5,000 Hours Powertrain \$245,000.00+GST

209053 (N) John Deere E210LC-II 2022, E210LC-II, 42 hours, Used, Expires 28.04.2027 or 5,000 Hours Powertrain \$200,000.00+GST