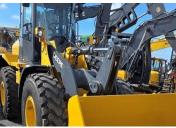

209025 (C) John Deere 544K-II 2022, 544K-II, 18 hours, Used, 36 Months or 6,000 Hours – Powertrain, John Deere **\$245,000.00+GST** 

209050 (I) John Deere 624K-II 209051 (N) 2023, 624K-II, 19 hours, Used, John Deere 2.7m3 GP bucket, 36 Months or 6,000 Hours \$280,000.00+GST

209054 (I) John Deere 544K-II 2022, 544K-II, 20 hours, Used, 36 Months or 6,000 Hours – Powertrain, Construction, \$235,000.00+GST

209049 (A) John Deere 724K 208603 Months or 2011, 724K, 13500 hours, 264hp, Used, 5 Speed Auto, Construction 208603 (A) \$159 000.00+GST