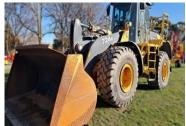

209025 (C) John Deere 544K-II 2022, 544K-II, 18 hours, Used, 36 Months or 6,000 Hours – Powertrain, John Deere **\$245,000.00+GST** 

209050 (I) John Deere 624K-II 209051 (N) 2023, 624K-II, 19 hours, Used, John Deere 2.7m3 GP bucket, 36 Months or 6,000 Hours \$280,000.00+GST