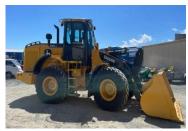

209054 (I) John Deere 544K-II 2022, 544K-II, 20 hours, Used, 36 Months or 6,000 Hours – Powertrain, Construction, \$235,000.00+GST

209049 (A) John Deere 724K 208603 Months or 2011, 724K, 13500 hours, 264hp, Used, 5 Speed Auto, Construction 208603 (A) \$159 000.00+GST