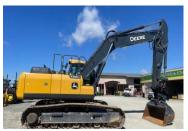

John Deere E300LC-II 2022, E300LC-II, 211 hours, Used, Expires 27.09.2026 or 5,000 Hours Powertrain \$245,000.00+GST

209053 (N) John Deere E210LC-II 2022, E210LC-II, 42 hours, Used, Expires 28.04.2027 or 5,000 Hours Powertrain \$200,000.00+GST