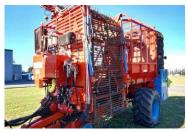

mp; Digger, 2016, 4978 hours, Hay & amp; Forage, N/Ahp, N/A, Used \$97,000.00+GST