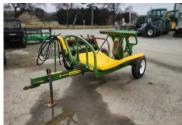

208842 (B) Stacmec Loader Wagon 109100 (A) 2010, Chainless 4000, Used, Feeding Out \$11,000.00+GST Loader Wagon, 2016, Feeding Out, N/A hours, N/Ahp, Used, N/A \$165,000.00+GST

**Stacmec Defoliator** Defoliator, 2016, 8 hours, Hay & Forage, N/Ahp, N/A, Used \$53,000.00+GST