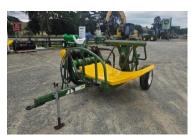

208842 (B) Stacmec Loader Wagon 109100 (A) 2010, Chainless 4000, Used, Feeding Out \$11,000.00+GST Loader Wagon, 2016, Feeding Out, N/A hours, N/Ahp, Used, N/A \$165,000.00+GST

**Stacmec Defoliator** Defoliator, 2016, 8 hours, Hay & Forage, N/Ahp, N/A, Used \$53,000.00+GST