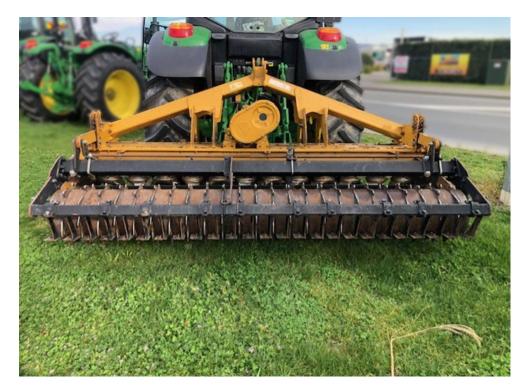

## Alpego RH 300

\$16,000.00 +GST

**SKU:**208678

2014 Alpego RH-300 P Power Harrow. 3m width, Alpego's heaviest duty model, 320hp rated Gearbox, Quick-Change Tines, Packer Roller, Adjustable Levelling Bar.

Had a \$16,000 full reconditioning in 2020, giving you peace of mind as this harrow is running on fresh componentry. Has been serviced recently, ready for work.

For more information, contact Brock Williams on 027 264 7676.