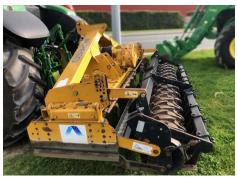

## Alpego RH 300

\$16,000.00 +GST

**SKU:**208678

2014 Alpego RH-300 P Power Harrow. 3m width, Alpego's heaviest duty model, 320hp rated Gearbox, Quick-Change Tines, Packer Roller, Adjustable Levelling Bar.

Had a \$16,000 full reconditioning in 2020, giving you peace of mind as this harrow is running on fresh componentry. Has been serviced recently, ready for work.

For more information, contact Brock Williams on 027 264 7676.