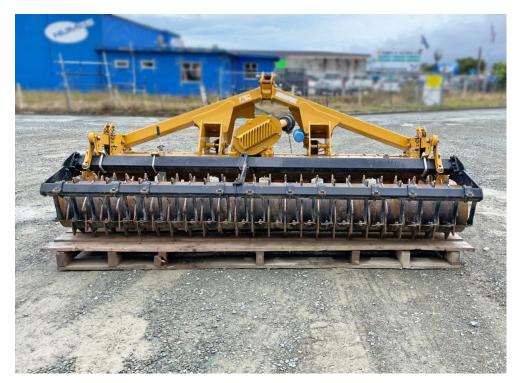

## **SPECIFICATION SHEET**

Alpego RMAX300

2017 Alpego RMAX 300, 3m extra heavy-duty Power Harrow with standard bolted tines and parallelogram-mounted rear roller with adjustable depth.

Very well looked after machine, features Twin-Force tapered roller bearings for extended life and higher working capacity.