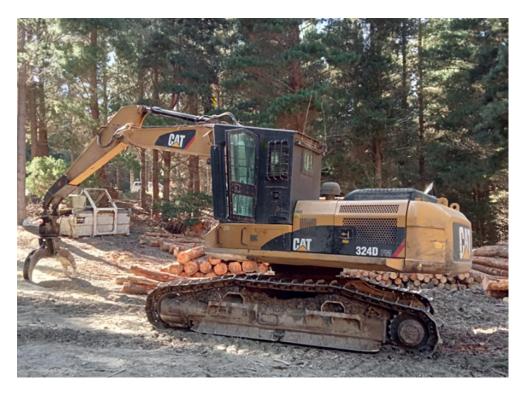

## **SPECIFICATION SHEET**

**CAT 324D FM** 

\$195,000.00 +GST

SKU:208504

New tracks and rollers in the last 1000hrs.

Sprockets and idlers appear in good condition.

CDL Log Grapple.

Hydraulic Transmission.

## **Specifications**

| Location: | Christchurch |
|-----------|--------------|
| Make:     | CAT          |
| Model:    | 324D FM      |
| Туре:     | Forestry     |
| Year:     | 2014         |
|           |              |

| Hours:        | 9378        |
|---------------|-------------|
| Engine HP:    | 188         |
| Transmission: | Hydrostatic |
| Condition:    | Used        |

Drummond & Etheridge info@dne.co.nz 0800 432 633