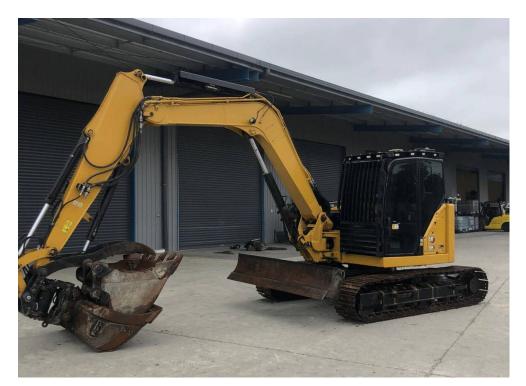

## **SPECIFICATION SHEET**

**\$125,000.00 +GST** SKU:209143

Hydraulic Tilting Hitch, Wide bucket, GP Bucket, Hydraulic thumb, FOPs guarding, LED lighting package, Bush Guarding, Blade and Tinted Windows

Caterpillar 309 CR

Machine is in great condition and ready for work. Multiple auxiliary lines and case drain lines fitted to work with many attachments.

For more information, contact Lochin Smith on 027 204 7623.

## **Specifications**

| Year:  | 2019        | Condition: | Used         |
|--------|-------------|------------|--------------|
| Make:  | Caterpillar | Location:  | Christchurch |
| Model: | 309 CR      | Туре:      | Forestry     |
| Hours: | 3472        |            |              |