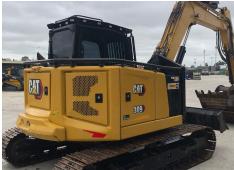

## **SPECIFICATION SHEET**

**\$125,000.00 +GST** SKU:209143

Hydraulic Tilting Hitch, Wide bucket, GP Bucket, Hydraulic thumb, FOPs guarding, LED lighting package, Bush Guarding, Blade and Tinted Windows

Caterpillar 309 CR

Machine is in great condition and ready for work. Multiple auxiliary lines and case drain lines fitted to work with many attachments.

For more information, contact Lochin Smith on 027 204 7623.

## **Specifications**

| Year:  | 2019        | Condition: | Used         |
|--------|-------------|------------|--------------|
| Make:  | Caterpillar | Location:  | Christchurch |
| Model: | 309 CR      | Туре:      | Forestry     |
| Hours: | 3472        |            |              |