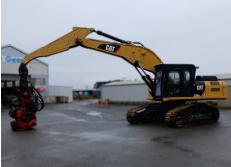

## **SPECIFICATION SHEET**

Tidy machine and available for viewing at Oamaru yard.

New rollers and idlers in the undercarriage. Fitted with Waratah HTH624C harvesting head. 2x 280 L/min Hydraulic Pumps Transmission.

360 deg continuous rotation. TimberRite Optimisation computer system. Log marking paint system. 3/4 auto tension mainsaw.

For more information, contact Lochin Smith on 027 204 7623.

\$275,000.00 +GST SKU:208675

## **Specifications**

| Year:      | 2017        | Condition:    | Used        |
|------------|-------------|---------------|-------------|
| Make:      | Caterpillar | Transmission: | Hydrostatic |
| Model:     | 330D 2L     | Location:     | Oamaru      |
| Hours:     | 10523       | Туре:         | Forestry    |
| Engine HP: | 266         |               |             |