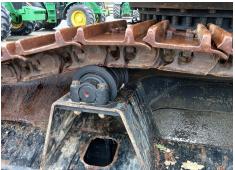

## **SPECIFICATION SHEET**

Tidy machine and available for viewing at Oamaru yard.

New rollers and idlers in the undercarriage. Fitted with Waratah HTH624C harvesting head. 2x 280 L/min Hydraulic Pumps Transmission.