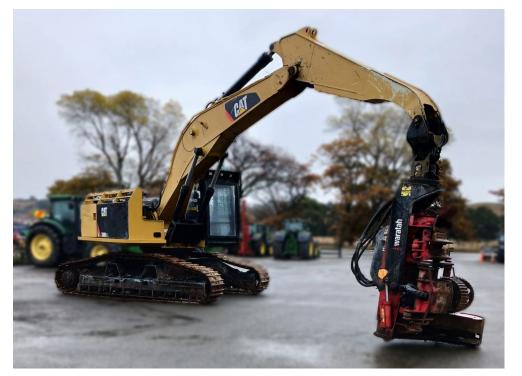

## **SPECIFICATION SHEET**

Tidy machine and available for viewing at Oamaru yard.

New rollers and idlers in the undercarriage. Fitted with Waratah HTH624C harvesting head. 2x 280 L/min Hydraulic Pumps Transmission.

360 deg continuous rotation. TimberRite Optimisation computer system. Log marking paint system. 3/4 auto tension mainsaw.

For more information, contact Lochin Smith on 027 204 7623.

\$275,000.00 +GST SKU:208675

## **Specifications**

| Year:      | 2017        | Condition:    | Used        |
|------------|-------------|---------------|-------------|
| Make:      | Caterpillar | Transmission: | Hydrostatic |
| Model:     | 330D 2L     | Location:     | Oamaru      |
| Hours:     | 10523       | Туре:         | Forestry    |
| Engine HP: | 266         |               |             |