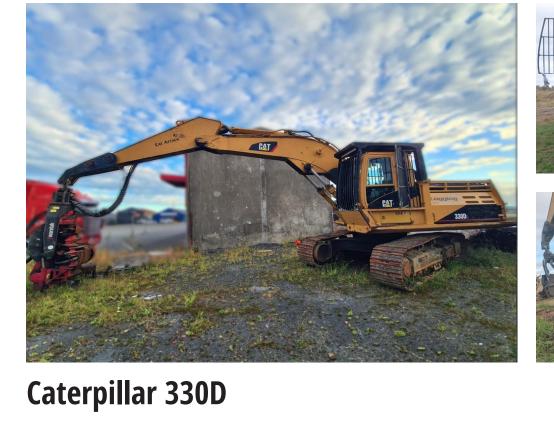

## **SPECIFICATION SHEET**

Caterpillar 330D with Waratah 625C

Tidy excavator, ready for work. Fitted with a Waratah 625c harvester.

2 x 280 litres/min hydraulic pumps Transmission.

DE DRUMMOND & ETHERIDGE

SATCO forestry guarding package.

Located in Invercargill.

Â

## **Specifications**

| Year:   | 2009         | Engine HP:    | 270          |
|---------|--------------|---------------|--------------|
| Loader: | Waratah 625c | Condition:    | Used         |
| Make:   | Caterpillar  | Location:     | Invercargill |
| Model:  | 330D         | Transmission: | Hydrostatic  |
| Hours:  | 20391        | Туре:         | Forestry     |