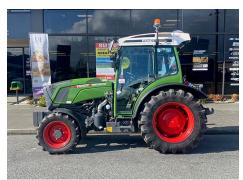

## **SPECIFICATION SHEET**

Fendt 209P Vario

Genuine low hour, high spec vineyard machine with joystick. In exceptional condition. Current width 1.55m.

Would suit 2.2m rows or wider. Mid SCV and low horizontal exhaust.

## **Specifications**

| Make:         | Fendt         | Road Speed:     | 40 km/h         |
|---------------|---------------|-----------------|-----------------|
| Model:        | 209P          | Hydraulic Flow: | 65 L/min        |
| Year:         | 2020          | Rear SCVs:      | 4 Rear SCV's    |
| Hours:        | 484           | Cab / ROPS:     | Cab             |
| Engine HP:    | 90            | Front Tyres:    | 280/70R18 - 90% |
| PTO Speeds:   | 540/540E/1000 | Rear Tyres:     | 340/85R28 - 90% |
| Front Axle:   | TLS           | Location:       | Blenheim        |
| Transmission: | CVT           | Condition:      | Used            |