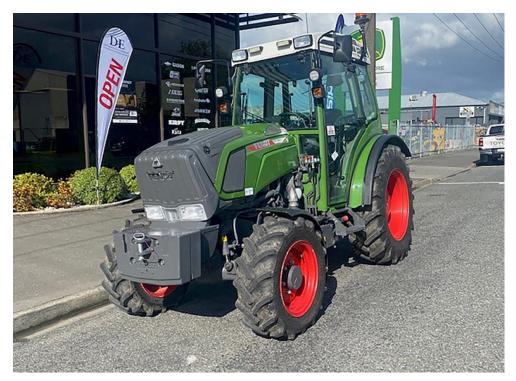

## **SPECIFICATION SHEET**

Fendt 209P Vario

Genuine low hour, high spec vineyard machine with joystick. In exceptional condition. Current width 1.55m.

Would suit 2.2m rows or wider. Mid SCV and low horizontal exhaust.

## **Specifications**

| Make:         | Fendt         | Road Speed:     | 40 km/h         |
|---------------|---------------|-----------------|-----------------|
| Model:        | 209P          | Hydraulic Flow: | 65 L/min        |
| Year:         | 2020          | Rear SCVs:      | 4 Rear SCV's    |
| Hours:        | 484           | Cab / ROPS:     | Cab             |
| Engine HP:    | 90            | Front Tyres:    | 280/70R18 - 90% |
| PTO Speeds:   | 540/540E/1000 | Rear Tyres:     | 340/85R28 - 90% |
| Front Axle:   | TLS           | Location:       | Blenheim        |
| Transmission: | CVT           | Condition:      | Used            |