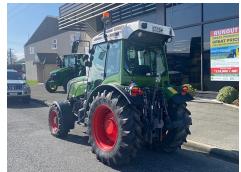

## **SPECIFICATION SHEET**

Fendt 209P Vario

Genuine low hour, high spec vineyard machine with joystick. In exceptional condition. Current width 1.55m.

Would suit 2.2m rows or wider. Mid SCV and low horizontal exhaust.

## **Specifications**

| Make:         | Fendt         | Road Speed:     | 40 km/h         |
|---------------|---------------|-----------------|-----------------|
| Model:        | 209P          | Hydraulic Flow: | 65 L/min        |
| Year:         | 2020          | Rear SCVs:      | 4 Rear SCV's    |
| Hours:        | 484           | Cab / ROPS:     | Cab             |
| Engine HP:    | 90            | Front Tyres:    | 280/70R18 - 90% |
| PTO Speeds:   | 540/540E/1000 | Rear Tyres:     | 340/85R28 - 90% |
| Front Axle:   | TLS           | Location:       | Blenheim        |
| Transmission: | CVT           | Condition:      | Used            |