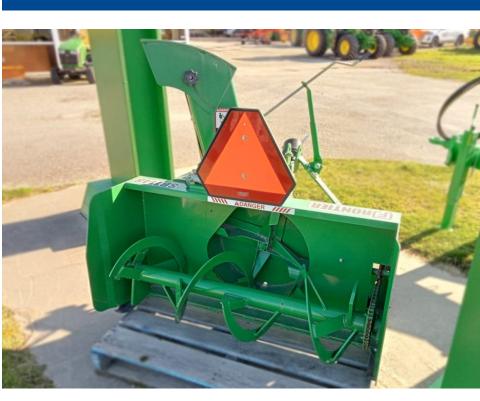

# **Frontier SB1148**

Frontier SB1148 3 Point Snowblower

Rear mounted, PTO driven snowblower, built to tackle tough winter conditions.

Cost-effective winter cleanup package when combined with a compact or small utility tractor.

Manual chute rotation which can be conveniently adjusted from the operators station.

Shearbolt auger and PTO overload protection.

Morking height - 62 5cm