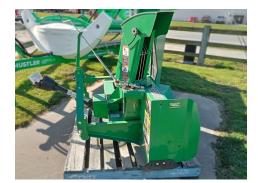

# **Frontier SB1148**

Frontier SB1148 3 Point Snowblower

Rear mounted, PTO driven snowblower, built to tackle tough winter conditions.

Cost-effective winter cleanup package when combined with a compact or small utility tractor.

Manual chute rotation which can be conveniently adjusted from the operators station.

Shearbolt auger and PTO overload protection.

Morking height - 62 5cm