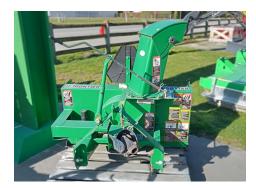

# **Frontier SB1148**

Frontier SB1148 3 Point Snowblower

Rear mounted, PTO driven snowblower, built to tackle tough winter conditions.

Cost-effective winter cleanup package when combined with a compact or small utility tractor.

Manual chute rotation which can be conveniently adjusted from the operators station.

Shearbolt auger and PTO overload protection.

Morking height - 62 5cm