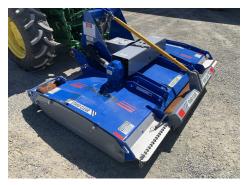

## Gason 2400 Mower

\$17,950.00 +GST

**SKU:**116995

Ex demo Gason twin rotor Orchard mower. Very heavy duty, strong built mower, 2.4m width.

Features:

- 2.34m cutting width
- Easy clean, 6mm folded deck

- Comer 3-gearbox driveline of 100HP centre power divider and 2 Power matched satellite rotor head gearboxes incorporating torsion rubber couplings

- Front and rear safety debris chains

- Removable sides for side discharge (both sides) under vine or mulching of pruning's and rear discharge

Ear more information contact Matt Knight on 027 200 0/02

## **Specifications**

| Location: | Nelson                          | Make:      | Gason     |
|-----------|---------------------------------|------------|-----------|
| Year:     | 2019                            | Model:     | RP2R 2400 |
| Туре:     | Twin Rotor Rapier Orchard Mower | Condition: | New       |