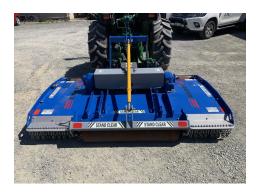

## Gason 2400 Mower

\$17,950.00 +GST

**SKU:**116995

Ex demo Gason twin rotor Orchard mower. Very heavy duty, strong built mower, 2.4m width.

Features:

- 2.34m cutting width
- Easy clean, 6mm folded deck

- Comer 3-gearbox driveline of 100HP centre power divider and 2 Power matched satellite rotor head gearboxes incorporating torsion rubber couplings

- Front and rear safety debris chains

- Removable sides for side discharge (both sides) under vine or mulching of pruning's and rear discharge

Ear more information contact Matt Knight on 027 200 0/02

## **Specifications**

| Location: | Nelson                          | Make:      | Gason     |
|-----------|---------------------------------|------------|-----------|
| Year:     | 2019                            | Model:     | RP2R 2400 |
| Туре:     | Twin Rotor Rapier Orchard Mower | Condition: | New       |