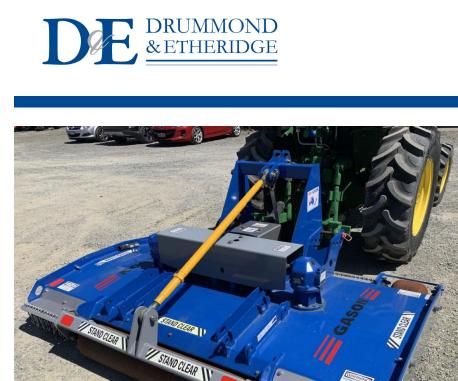

## Gason 2400 Mower

\$17,950.00 +GST

**SKU:**116995

Ex demo Gason twin rotor Orchard mower. Very heavy duty, strong built mower, 2.4m width.

Features:

- 2.34m cutting width
- Easy clean, 6mm folded deck

- Comer 3-gearbox driveline of 100HP centre power divider and 2 Power matched satellite rotor head gearboxes incorporating torsion rubber couplings

- Front and rear safety debris chains

- Removable sides for side discharge (both sides) under vine or mulching of pruning's and rear discharge

Ear more information contact Matt Knight on 027 200 0/02

## **Specifications**

| Location: | Nelson                          | Make:      | Gason     |
|-----------|---------------------------------|------------|-----------|
| Year:     | 2019                            | Model:     | RP2R 2400 |
| Туре:     | Twin Rotor Rapier Orchard Mower | Condition: | New       |