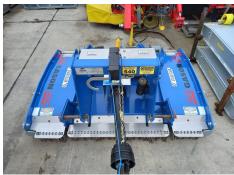

# Gason Rapier 1.8M Mower

Ex demo mower - includes dual blades mulch kit. Standard Features:

Deck Materials: 6mm Deck, fully welded top with 6mm side plates

Deck Profile: Folded easy clean deck design

□Gearbox: Comer 3-gearbox driveline being of 100HP centre power divider and 2 Power matched satellite rotor head gearboxes incorporating torsion rubber couplings □Clutch: 4 Plate clutch

DFinish: Low bake enamel

Skids: Full 6mm sides including 50 x 8mm hardened steel skids
Short 6mm sides & discharge deflector including formed RHS
bumper to allow side discharge

□Rotor Bar: 100 x 11mm spring steel rotor bars □Rlades: 100 x 0mm swing back blades on bardened bushes

#### **Specifications**

| Make:      | Gason | Year: | 2021 |
|------------|-------|-------|------|
| Condition: | New   |       |      |

**\$27,129.00 + GST \$20,250.00 + GST** SKU:124489