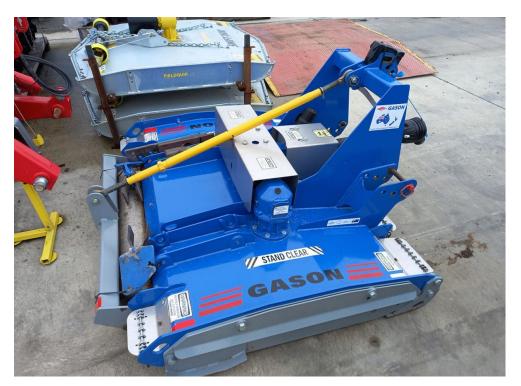

# Gason Rapier 1.8M Mower

Ex demo mower - includes dual blades mulch kit. Standard Features:

Deck Materials: 6mm Deck, fully welded top with 6mm side plates

Deck Profile: Folded easy clean deck design

□Gearbox: Comer 3-gearbox driveline being of 100HP centre power divider and 2 Power matched satellite rotor head gearboxes incorporating torsion rubber couplings □Clutch: 4 Plate clutch

DFinish: Low bake enamel

Skids: Full 6mm sides including 50 x 8mm hardened steel skids
Short 6mm sides & discharge deflector including formed RHS
bumper to allow side discharge

□Rotor Bar: 100 x 11mm spring steel rotor bars □Rlades: 100 x 0mm swing back blades on bardened bushes

#### **Specifications**

| Make:      | Gason | Year: | 2021 |
|------------|-------|-------|------|
| Condition: | New   |       |      |

**\$27,129.00 + GST \$20,250.00 + GST** SKU:124489