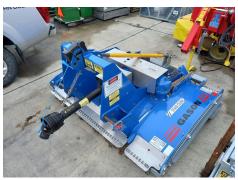

# Gason Rapier 1.8M Mower

Ex demo mower - includes dual blades mulch kit. Standard Features:

Deck Materials: 6mm Deck, fully welded top with 6mm side plates

Deck Profile: Folded easy clean deck design

□Gearbox: Comer 3-gearbox driveline being of 100HP centre power divider and 2 Power matched satellite rotor head gearboxes incorporating torsion rubber couplings □Clutch: 4 Plate clutch

DFinish: Low bake enamel

Skids: Full 6mm sides including 50 x 8mm hardened steel skids
Short 6mm sides & discharge deflector including formed RHS
bumper to allow side discharge

□Rotor Bar: 100 x 11mm spring steel rotor bars □Rlades: 100 x 0mm swing back blades on bardened bushes

#### **Specifications**

| Make:      | Gason | Year: | 2021 |
|------------|-------|-------|------|
| Condition: | New   |       |      |

**\$27,129.00 + GST \$20,250.00 + GST** SKU:124489