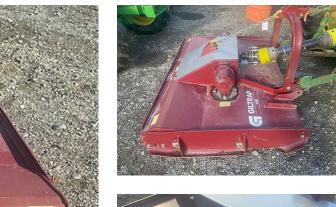

## Giltrap TOP 1700RD

1.7m cut width. Solid topping mower still in good condition with plenty of life left to go yet! Majority of previous life spent on privately owned 5ha vineyard.

Â

For more information, contact Josh Wilson on 027 324 0822.

## **Specifications**

| Year:  | 2015       | Condition: | Used                    |
|--------|------------|------------|-------------------------|
| Make:  | Giltrap    | Location:  | Blenheim                |
| Model: | TOP 1700RD | Туре:      | Implement or Attachment |