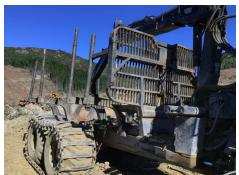

## **SPECIFICATION SHEET**

John Deere 1910E

\$240,000.00 +GST

SKU:207835

John Deere 1910E Forwarder

Tidy condition for age. Comes with Tier 2 engine, 2 Speed Hydrostatic Transmission, CF873-7 3M boom, Hultdins super grip grapple (new rotator in grapple), adjustable bunk and rear drawbar.