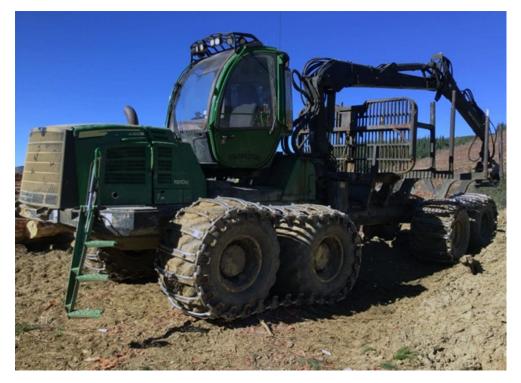

## **SPECIFICATION SHEET**

John Deere 1910E

\$240,000.00 +GST

SKU:207835

John Deere 1910E Forwarder

Tidy condition for age. Comes with Tier 2 engine, 2 Speed Hydrostatic Transmission, CF873-7 3M boom, Hultdins super grip grapple (new rotator in grapple), adjustable bunk and rear drawbar.

## **Specifications**

| Year:      | 2014       |
|------------|------------|
| Make:      | John Deere |
| Model:     | 1910E      |
| Hours:     | 12200      |
| Engine HP: | 249        |
| Condition: | Used       |

| Location:     | Christchurch |
|---------------|--------------|
| Туре:         | Forestry     |
| Transmission: | Hydrostatic  |
| Front Tyres:  | 750/55x26.5  |
| Rear Tyres:   | 750/55x26.5  |

Hours, condition and price subject to change without notice.