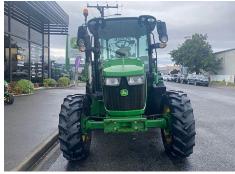

## **SPECIFICATION SHEET**

John Deere 5100R

Good solid used tractor with plenty of life left in it, that would suit a 2.4m row environment or wider.

Features are Hi spec Command 8 32 Speed Transmission and large capacity hydraulic pump that delivers 100ltrs/min at the remotes.

## **Specifications**

| Year:      | 2018       | PTO Speeds:     | 540/540E/1000    |
|------------|------------|-----------------|------------------|
| Make:      | John Deere | Front Axle:     | MFWD             |
| Model:     | 5100R      | Transmission:   | Command 8        |
| Hours:     | 7510       | Road Speed:     | 40 km/h          |
| Engine HP: | 100        | Hydraulic Flow: | 100 L/min        |
| Condition: | Used       | Rear SCVs:      | 3 Rear SCVs      |
| Location:  | Blenheim   | Front Tyres:    | 280/85 R24 - 80% |
| Туре:      | Tractor    | Rear Tyres:     | 420/85R30 80%    |