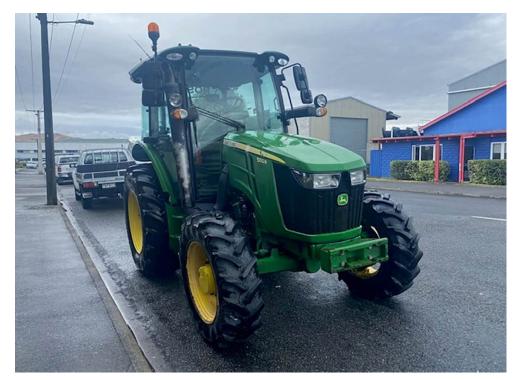

## **SPECIFICATION SHEET**

John Deere 5100R

Good solid used tractor with plenty of life left in it, that would suit a 2.4m row environment or wider.

Features are Hi spec Command 8 32 Speed Transmission and large capacity hydraulic pump that delivers 100ltrs/min at the remotes.

## **Specifications**

| Year:      | 2018       | PTO Speeds:     | 540/540E/1000    |
|------------|------------|-----------------|------------------|
| Make:      | John Deere | Front Axle:     | MFWD             |
| Model:     | 5100R      | Transmission:   | Command 8        |
| Hours:     | 7510       | Road Speed:     | 40 km/h          |
| Engine HP: | 100        | Hydraulic Flow: | 100 L/min        |
| Condition: | Used       | Rear SCVs:      | 3 Rear SCVs      |
| Location:  | Blenheim   | Front Tyres:    | 280/85 R24 - 80% |
| Туре:      | Tractor    | Rear Tyres:     | 420/85R30 80%    |