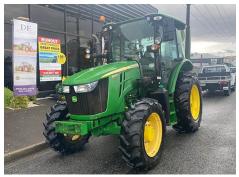

## **SPECIFICATION SHEET**

John Deere 5100R

Good solid used tractor with plenty of life left in it, that would suit a 2.4m row environment or wider.

Features are Hi spec Command 8 32 Speed Transmission and large capacity hydraulic pump that delivers 100ltrs/min at the remotes.

## **Specifications**

| Year:      | 2018       | PTO Speeds:     | 540/540E/1000    |
|------------|------------|-----------------|------------------|
| Make:      | John Deere | Front Axle:     | MFWD             |
| Model:     | 5100R      | Transmission:   | Command 8        |
| Hours:     | 7510       | Road Speed:     | 40 km/h          |
| Engine HP: | 100        | Hydraulic Flow: | 100 L/min        |
| Condition: | Used       | Rear SCVs:      | 3 Rear SCVs      |
| Location:  | Blenheim   | Front Tyres:    | 280/85 R24 - 80% |
| Туре:      | Tractor    | Rear Tyres:     | 420/85R30 80%    |