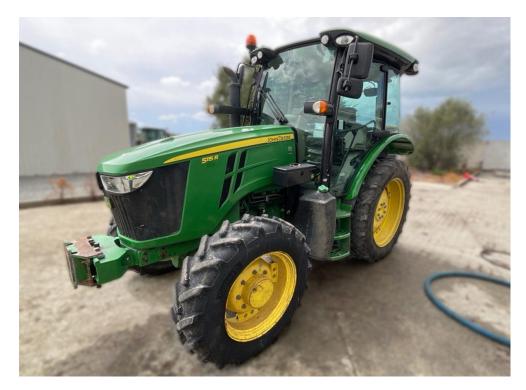

## **SPECIFICATION SHEET**

John Deere 5115R

\$43,000.00 +GST

SKU:208858

Good solid used tractor with plenty of life left in it, that would suit a 2.4m row environment or wider.

Features are Hi spec Command 8 32 speed Transmission and large capacity hydraulic pump that delivers 100ltrs/min at the remotes.

## **Specifications**

| •          |            |
|------------|------------|
| Year:      | 2018       |
| Make:      | John Deere |
| Model:     | 5115R      |
| Hours:     | 7588       |
| Engine HP: | 115        |
| Condition: | Used       |
| Location:  | Blenheim   |
| Type:      | Tractor    |

| 540/540E/1000    |
|------------------|
| MFWD             |
| Command 8        |
| 40 km/h          |
| 100 L/min        |
| 3 Rear SCVs      |
| 280/85 R24 - 80% |
| 320/85 R36 - 40% |
|                  |