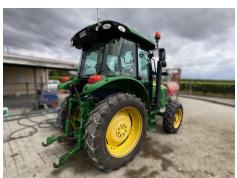

## **SPECIFICATION SHEET**

John Deere 5115R

\$43,000.00 +GST

SKU:208858

Good solid used tractor with plenty of life left in it, that would suit a 2.4m row environment or wider.

Features are Hi spec Command 8 32 speed Transmission and large capacity hydraulic pump that delivers 100ltrs/min at the remotes.

## **Specifications**

| •          |            |
|------------|------------|
| Year:      | 2018       |
| Make:      | John Deere |
| Model:     | 5115R      |
| Hours:     | 7588       |
| Engine HP: | 115        |
| Condition: | Used       |
| Location:  | Blenheim   |
| Type:      | Tractor    |

| 540/540E/1000    |
|------------------|
| MFWD             |
| Command 8        |
| 40 km/h          |
| 100 L/min        |
| 3 Rear SCVs      |
| 280/85 R24 - 80% |
| 320/85 R36 - 40% |
|                  |