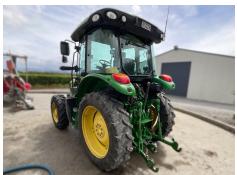

## **SPECIFICATION SHEET**

John Deere 5115R

\$43,000.00 +GST

SKU:208858

Good solid used tractor with plenty of life left in it, that would suit a 2.4m row environment or wider.

Features are Hi spec Command 8 32 speed Transmission and large capacity hydraulic pump that delivers 100ltrs/min at the remotes.

## **Specifications**

| •          |            |
|------------|------------|
| Year:      | 2018       |
| Make:      | John Deere |
| Model:     | 5115R      |
| Hours:     | 7588       |
| Engine HP: | 115        |
| Condition: | Used       |
| Location:  | Blenheim   |
| Type:      | Tractor    |

| 540/540E/1000    |
|------------------|
| MFWD             |
| Command 8        |
| 40 km/h          |
| 100 L/min        |
| 3 Rear SCVs      |
| 280/85 R24 - 80% |
| 320/85 R36 - 40% |
|                  |