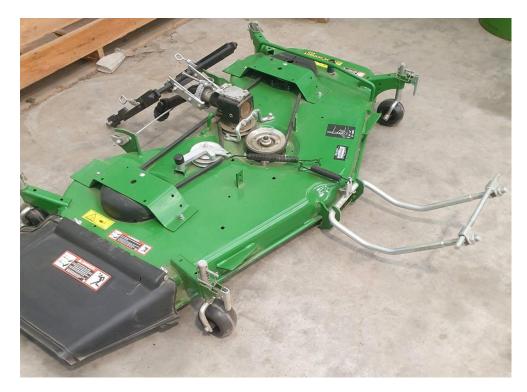

## John Deere 60D Deck

\$4,400.00 +GST

**SKU:**207846

60 inch Mower Deck Auto Connect hydraulic lift. Only used once as new condition. Fits John Deere mowers 1025R up to 2020 model S/N 324500. Makes attaching convenient with the auto connect system, simply drive over, lock it on without leaving the seat, you're ready to mow.

## **Specifications**

| •      |            |            |               |
|--------|------------|------------|---------------|
| Year:  | 2020       | Condition: | Used          |
| Make:  | John Deere | Location:  | Timaru        |
| Model: | 60D Deck   | Type:      | Ride-on Mower |