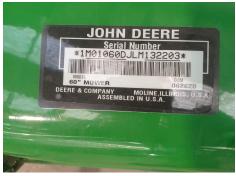

## John Deere 60D Deck

\$4,400.00 +GST

**SKU:**207846

60 inch Mower Deck Auto Connect hydraulic lift. Only used once as new condition. Fits John Deere mowers 1025R up to 2020 model S/N 324500. Makes attaching convenient with the auto connect system, simply drive over, lock it on without leaving the seat, you're ready to mow.

## **Specifications**

| •      |            |            |               |
|--------|------------|------------|---------------|
| Year:  | 2020       | Condition: | Used          |
| Make:  | John Deere | Location:  | Timaru        |
| Model: | 60D Deck   | Type:      | Ride-on Mower |