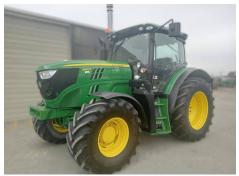

## **SPECIFICATION SHEET**

John Deere 6140R

\$123,000.00 +GST

SKU:208851

Tidy and well looked after tractor.

AutoQuad Plus 20x20 Transmission.

## **Specifications**

| -          |            |
|------------|------------|
| Year:      | 2014       |
| Make:      | John Deere |
| Model:     | 6140R      |
| Hours:     | 3238       |
| Engine HP: | 140        |
| Condition: | Used       |
| Location:  | Timaru     |
|            |            |

| Туре:         | Tractor          |
|---------------|------------------|
| Front Axle:   | TLS MFWD         |
| Transmission: | AutoQuad         |
| Rear SCVs:    | 3 Rear SCVs      |
| Front Tyres:  | 540/65 R24 - 70% |
| Rear Tyres:   | 600/65 R38 - 70% |
| Cab / ROPS:   | Cab Suspension   |