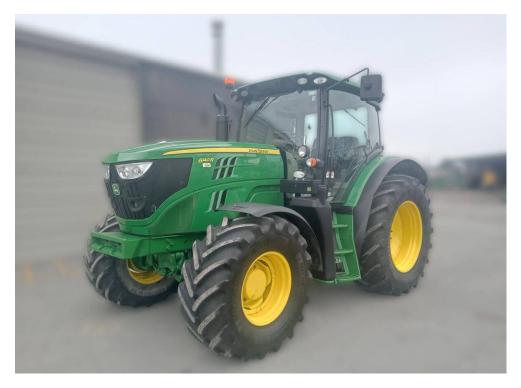

## **SPECIFICATION SHEET**

John Deere 6140R

\$123,000.00 +GST

SKU:208851

Tidy and well looked after tractor.

AutoQuad Plus 20x20 Transmission.

## **Specifications**

| -          |            |
|------------|------------|
| Year:      | 2014       |
| Make:      | John Deere |
| Model:     | 6140R      |
| Hours:     | 3238       |
| Engine HP: | 140        |
| Condition: | Used       |
| Location:  | Timaru     |
|            |            |

| Туре:         | Tractor          |
|---------------|------------------|
| Front Axle:   | TLS MFWD         |
| Transmission: | AutoQuad         |
| Rear SCVs:    | 3 Rear SCVs      |
| Front Tyres:  | 540/65 R24 - 70% |
| Rear Tyres:   | 600/65 R38 - 70% |
| Cab / ROPS:   | Cab Suspension   |