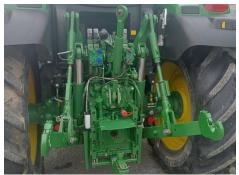

| Туре:         | Tractor          |
|---------------|------------------|
| Front Axle:   | TLS MFWD         |
| Transmission: | AutoQuad         |
| Rear SCVs:    | 3 Rear SCVs      |
| Front Tyres:  | 540/65 R24 - 70% |
| Rear Tyres:   | 600/65 R38 - 70% |
| Cab / ROPS:   | Cab Suspension   |