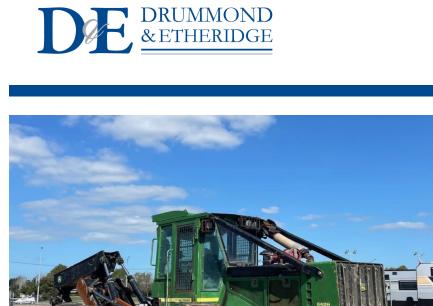

## \$80,000.00 +GST

SKU:207834

John Deere 648H Skidder

Comes with DF 125â€<sup>3</sup> grapple (joystick pilot), HD 2.0 dozer blade, mechanical winch 4000 series, 8â€<sup>3</sup> drum, PowerShift Lock-up Torque Converter Transmission.

Available for immediate delivery!

John Deere 648H

For more information, contact Lochin Smith on 027 204 7623.

## **Specifications**

| Year:         | 2007       | Condition:   | Used         |
|---------------|------------|--------------|--------------|
| Make:         | John Deere | Location:    | Christchurch |
| Model:        | 648H       | Туре:        | Forestry     |
| Transmission: | PowerShift | Front Tyres: | 30.5x32      |
| Hours:        | 13469      | Rear Tyres:  | 30.5x32      |
| Engine HP:    | 185        |              |              |