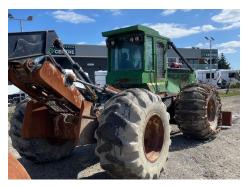

## \$80,000.00 +GST

SKU:207834

John Deere 648H Skidder

Comes with DF 125â€<sup>3</sup> grapple (joystick pilot), HD 2.0 dozer blade, mechanical winch 4000 series, 8â€<sup>3</sup> drum, PowerShift Lock-up Torque Converter Transmission.

Available for immediate delivery!

John Deere 648H

For more information, contact Lochin Smith on 027 204 7623.

## **Specifications**

| Year:         | 2007       | Condition:   | Used         |
|---------------|------------|--------------|--------------|
| Make:         | John Deere | Location:    | Christchurch |
| Model:        | 648H       | Туре:        | Forestry     |
| Transmission: | PowerShift | Front Tyres: | 30.5x32      |
| Hours:        | 13469      | Rear Tyres:  | 30.5x32      |
| Engine HP:    | 185        |              |              |