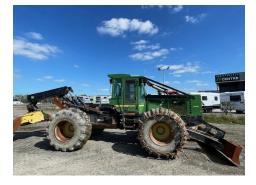

## \$80,000.00 +GST

SKU:207834

John Deere 648H Skidder

Comes with DF 125â€<sup>3</sup> grapple (joystick pilot), HD 2.0 dozer blade, mechanical winch 4000 series, 8â€<sup>3</sup> drum, PowerShift Lock-up Torque Converter Transmission.

Available for immediate delivery!

John Deere 648H

For more information, contact Lochin Smith on 027 204 7623.

## **Specifications**

| Year:         | 2007       | Condition:   | Used         |
|---------------|------------|--------------|--------------|
| Make:         | John Deere | Location:    | Christchurch |
| Model:        | 648H       | Туре:        | Forestry     |
| Transmission: | PowerShift | Front Tyres: | 30.5x32      |
| Hours:        | 13469      | Rear Tyres:  | 30.5x32      |
| Engine HP:    | 185        |              |              |