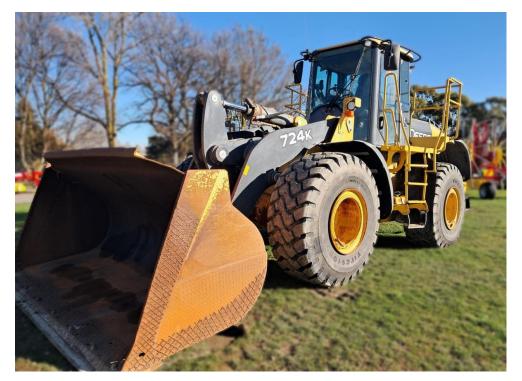

## **SPECIFICATION SHEET**

John Deere 724K

Excellent condition, John Deere 724K Wheel loader, ready to get to work! Would be an excellent yard loader for a bulk trucking company.

Loadrite scales (not trade certified), 3.6m3 GP bucket, and 4x new tyres. All pins and bushes tight. Bucket has been armoured up and has top spill extension. 5 speed lock up torque converter Transmission.

Everything running smoothly on this machine, all cab upholstery in really tidy condition.

For more information, contact Peter Holton-Jeffreys on 027 390

## **Specifications**

| Year:      | 2011       | Condition:    | Used         |
|------------|------------|---------------|--------------|
| Make:      | John Deere | Location:     | Ashburton    |
| Model:     | 724К       | Transmission: | 5 Speed Auto |
| Hours:     | 13500      | Туре:         | Construction |
| Engine HP: | 264        |               |              |