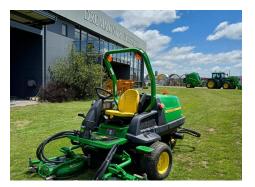

## John Deere 7400

Beacon + Indicators

74" Individual floating head rotary

For more information, contact Adam Sweetman on 0273 796 760.

## **Specifications**

| Year:        | 2014       | Condition:  | Used         |
|--------------|------------|-------------|--------------|
| Make:        | John Deere | Rear Tyres: | Carlisle     |
| Model:       | 7400       | Location:   | Christchurch |
| Hours:       | 1585       | Туре:       | Golf & Turf  |
| Front Tyres: | Carlisle   |             |              |