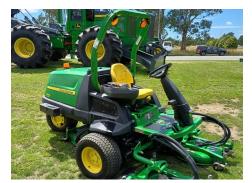

## John Deere 7400

Beacon + Indicators

74" Individual floating head rotary

For more information, contact Adam Sweetman on 0273 796 760.

## **Specifications**

| Year:        | 2014       | Condition:  | Used         |
|--------------|------------|-------------|--------------|
| Make:        | John Deere | Rear Tyres: | Carlisle     |
| Model:       | 7400       | Location:   | Christchurch |
| Hours:       | 1585       | Туре:       | Golf & Turf  |
| Front Tyres: | Carlisle   |             |              |