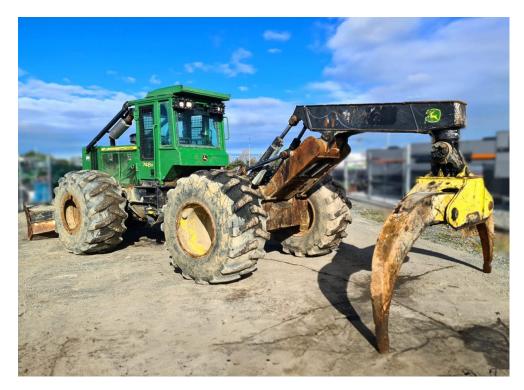

## John Deere 748H

Powershift 8 speed fwd / 7 speed reverse transmission, HD stacking blade, 127 inch DF Grapple, 4000 series winch. Great condition skidder, ready for more work.

For more information, contact Lochin Smith on 027 204 7623.

## **Specifications**

| Location: | Christchurch |
|-----------|--------------|
| Make:     | John Deere   |
| Model:    | 748H         |
| Type:     | Forestry     |
| Year:     | 2010         |
|           |              |

Hours: 12057
Engine HP: 189
Transmission: PowerShift
Condition: Used

Drummond & Etheridge info@dne.co.nz 0800 432 633

**Finance options available** to approved applicants.

Conditions apply.