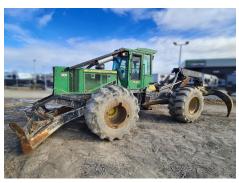

## John Deere 748H

Powershift 8 speed fwd / 7 speed reverse transmission, HD stacking blade, 127 inch DF Grapple, 4000 series winch. Great condition skidder, ready for more work.

For more information, contact Lochin Smith on 027 204 7623.

## **Specifications**

| Location: | Christchurch |
|-----------|--------------|
| Make:     | John Deere   |
| Model:    | 748H         |
| Type:     | Forestry     |
| Year:     | 2010         |
|           |              |

Hours: 12057
Engine HP: 189
Transmission: PowerShift
Condition: Used

Drummond & Etheridge info@dne.co.nz 0800 432 633

**Finance options available** to approved applicants.

Conditions apply.