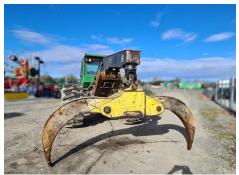

## John Deere 748H

Powershift 8 speed fwd / 7 speed reverse transmission, HD stacking blade, 127 inch DF Grapple, 4000 series winch. Great condition skidder, ready for more work.

For more information, contact Lochin Smith on 027 204 7623.

## **Specifications**

| Location: | Christchurch |
|-----------|--------------|
| Make:     | John Deere   |
| Model:    | 748H         |
| Type:     | Forestry     |
| Year:     | 2010         |
|           |              |

Hours: 12057
Engine HP: 189
Transmission: PowerShift
Condition: Used

Drummond & Etheridge info@dne.co.nz 0800 432 633

**Finance options available** to approved applicants.

Conditions apply.