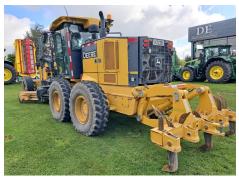

## John Deere 770G

Great solid machine ready for work. Well balanced machine in tidy condition, plenty of hours left in this machine chasing a grade. Antler rack controls, 14ft Blade, Autoshift transmission, rear ripper assembly, fold out coolers, 9.0L Tier 3 engine (no adblue), tandem drive and front push block.