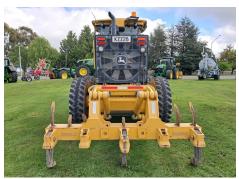

## John Deere 770G

Great solid machine ready for work. Well balanced machine in tidy condition, plenty of hours left in this machine chasing a grade. Antler rack controls, 14ft Blade, Autoshift transmission, rear ripper assembly, fold out coolers, 9.0L Tier 3 engine (no adblue), tandem drive and front push block.