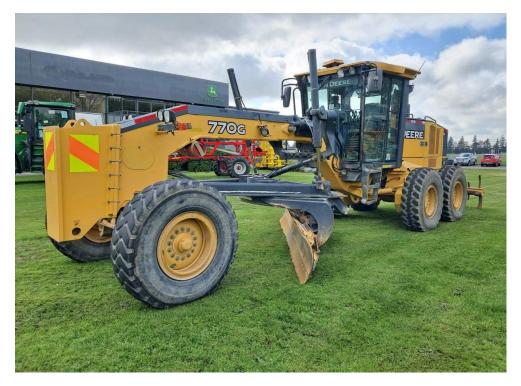

## John Deere 770G

Great solid machine ready for work. Well balanced machine in tidy condition, plenty of hours left in this machine chasing a grade. Antler rack controls, 14ft Blade, Autoshift transmission, rear ripper assembly, fold out coolers, 9.0L Tier 3 engine (no adblue), tandem drive and front push block.

## **Specifications**

| Year:        | 2010       |
|--------------|------------|
| Front Tyres: | 14/R24     |
| Make:        | John Deere |
| Model:       | 770G       |
| Hours:       | 9289       |
|              |            |

| Rear Tyres: | 14/R24       |
|-------------|--------------|
| Condition:  | Used         |
| Location:   | Christchurch |
| Туре:       | Construction |

Drummond & Etheridge info@dne.co.nz 0800 432 633