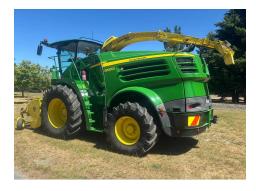

## John Deere 8500 SPFH

48 Knife cutterhead, heavy duty duraline KP, Spout camera with active fill, Premium LED light package, stone detection, heavy duty header drive, large and small additive tanks, Duraline Ultimate package, Harvest Lab 3000, air compressor

## **Specifications**

| Year:      | 2018       | Location:    | Ashburton                        |
|------------|------------|--------------|----------------------------------|
| Make:      | John Deere | Road Speed:  | 40 km/h                          |
| Model:     | 8500 SPFH  | Туре:        | Self-Propelled Forage Harvesters |
| Hours:     | 4143       | Front Tyres: | 900/60R42 180D TRELLEBORG        |
| Engine HP: | 577        | Rear Tyres:  | 710/60R30 162D TM900HP           |
| Condition: | Used       |              |                                  |