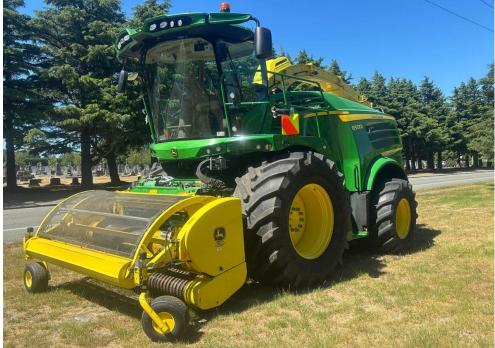

## John Deere 8500 SPFH

48 Knife cutterhead, heavy duty duraline KP, Spout camera with active fill, Premium LED light package, stone detection, heavy duty header drive, large and small additive tanks, Duraline Ultimate package, Harvest Lab 3000, air compressor

## **Specifications**

| Year:      | 2018       | Location:    | Ashburton                        |
|------------|------------|--------------|----------------------------------|
| Make:      | John Deere | Road Speed:  | 40 km/h                          |
| Model:     | 8500 SPFH  | Туре:        | Self-Propelled Forage Harvesters |
| Hours:     | 4143       | Front Tyres: | 900/60R42 180D TRELLEBORG        |
| Engine HP: | 577        | Rear Tyres:  | 710/60R30 162D TM900HP           |
| Condition: | Used       |              |                                  |