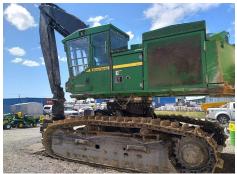

## John Deere 909KH

\$275,000.00 +GST

SKU:208212

John Deere 909KH Harvester with Trinder FL95 felling head.

Levelling pins, slew ring and bearing replaced 2019.

Engine replaced with short block and cylinder head in 2019.

Tether-hitch fitted. Hydraulic Transmission.

For more information, contact Lochin Smith on 027 204 7623.

## **Specifications**

| -          |            |
|------------|------------|
| Year:      | 2011       |
| Make:      | John Deere |
| Model:     | 909KH      |
| Hours:     | 13805      |
| Engine HP: | 300        |
|            |            |

| Condition:    | Used         |
|---------------|--------------|
| Location:     | Christchurch |
| Transmission: | Hydrostatic  |
| Туре:         | Forestry     |