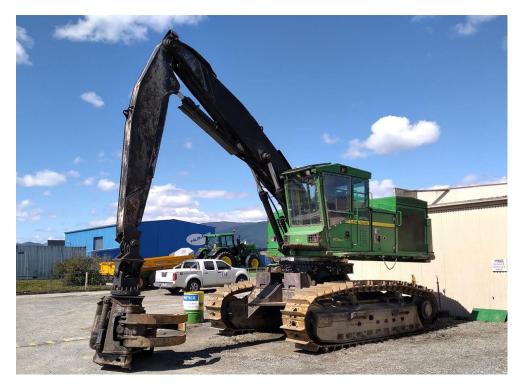

## John Deere 909KH

\$275,000.00 +GST

SKU:208212

John Deere 909KH Harvester with Trinder FL95 felling head.

Levelling pins, slew ring and bearing replaced 2019.

Engine replaced with short block and cylinder head in 2019.

Tether-hitch fitted. Hydraulic Transmission.

For more information, contact Lochin Smith on 027 204 7623.

## **Specifications**

| -          |            |
|------------|------------|
| Year:      | 2011       |
| Make:      | John Deere |
| Model:     | 909KH      |
| Hours:     | 13805      |
| Engine HP: | 300        |
|            |            |

| Condition:    | Used         |
|---------------|--------------|
| Location:     | Christchurch |
| Transmission: | Hydrostatic  |
| Туре:         | Forestry     |