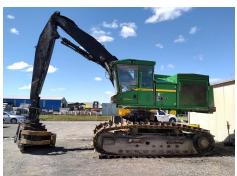

## John Deere 909KH

\$275,000.00 +GST

SKU:208212

John Deere 909KH Harvester with Trinder FL95 felling head.

Levelling pins, slew ring and bearing replaced 2019.

Engine replaced with short block and cylinder head in 2019.

Tether-hitch fitted. Hydraulic Transmission.

For more information, contact Lochin Smith on 027 204 7623.

## **Specifications**

| -          |            |
|------------|------------|
| Year:      | 2011       |
| Make:      | John Deere |
| Model:     | 909KH      |
| Hours:     | 13805      |
| Engine HP: | 300        |
|            |            |

| Condition:    | Used         |
|---------------|--------------|
| Location:     | Christchurch |
| Transmission: | Hydrostatic  |
| Туре:         | Forestry     |