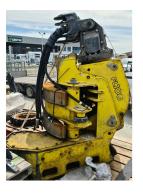

## John Deere FL100

\$100,000.00 +GST

SKU:208394

John Deere FL100 dangle felling head. Would suit 30+ metric ton carrier class.

Approx. 500hrs of use.

Auto-tension saw unit with 45' inch saw bar.

1470mm Max grapple opening.

1000mm maximum sawing capacity.

For more information, contact Lochin Smith on 027 204 7623.