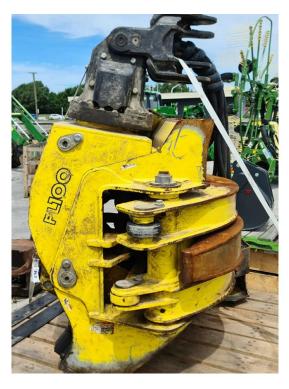

## John Deere FL100

\$100,000.00 +GST

SKU:208394

John Deere FL100 dangle felling head. Would suit 30+ metric ton carrier class.

Approx. 500hrs of use.

Auto-tension saw unit with 45' inch saw bar.

1470mm Max grapple opening.

1000mm maximum sawing capacity.

For more information, contact Lochin Smith on 027 204 7623.