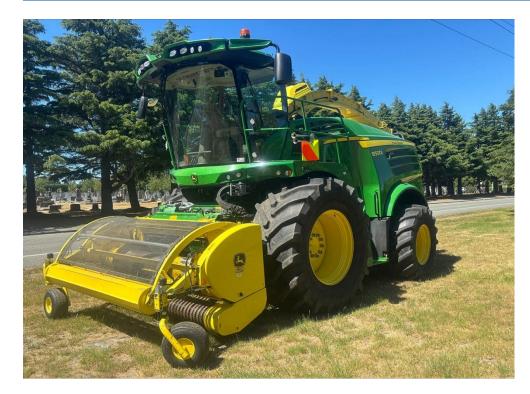

## **John Deere Forage Harvester**

48 Knife cutterhead, heavy duty duraline KP, Spout camera with active fill, Premium LED light package, stone detection, heavy duty header drive, large and small additive tanks, Duraline Ultimate package, Harvest Lab 3000, air compressor

## **Specifications**

| Location: | Ashburton                |
|-----------|--------------------------|
| Make:     | John Deere               |
| Model:    | Forage Harvester         |
| Туре:     | Self-Propelled Forage Ha |
| Year:     | 2018                     |
| Hours:    | 4140                     |
|           |                          |

**Engine HP:** 577 **Road Speed:** 40 km/h **Condition:** Used

832 East Street, 900/60R42 180D TRELLED Shourton 7700 Ph: 03 307 9911 r Front Tyres:

**Rear Tyres:** 710/60R30 162D TM900HP

**Drummond & Etheridge** info@dne.co.nz 0800 432 633