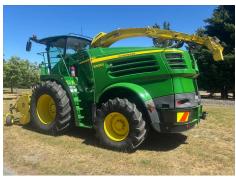

## **John Deere Forage Harvester**

48 Knife cutterhead, heavy duty duraline KP, Spout camera with active fill, Premium LED light package, stone detection, heavy duty header drive, large and small additive tanks, Duraline Ultimate package, Harvest Lab 3000, air compressor

## **Specifications**

| Location: | Ashburton                |
|-----------|--------------------------|
| Make:     | John Deere               |
| Model:    | Forage Harvester         |
| Туре:     | Self-Propelled Forage Ha |
| Year:     | 2018                     |
| Hours:    | 4140                     |
|           |                          |

**Engine HP:** 577 **Road Speed:** 40 km/h **Condition:** Used

832 East Street, 900/60R42 180D TRELLED Shourton 7700 Ph: 03 307 9911 r Front Tyres:

**Rear Tyres:** 710/60R30 162D TM900HP

**Drummond & Etheridge** info@dne.co.nz 0800 432 633