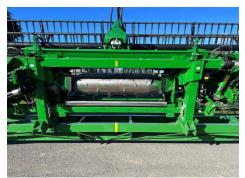

## John Deere HD45X Harvester Header

John Deere HD45X combine header and trailer. This is an 'as new' Ex Demo unit, with a total usage of 350Ha on custom built Trailer. Recently serviced.

Usage - Wheat 226 Ha, Barley 65.7 Ha, Clover 46.1 Ha, Radish 9 Ha - Total 346.8 Ha.

## Specifications

| Location: | Ashburton  | Year:      | 2022 |
|-----------|------------|------------|------|
| Make:     | John Deere | Condition: | New  |
| Model:    | HD45X      |            |      |