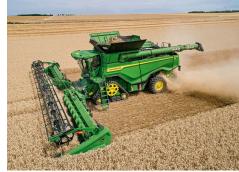

## John Deere HD45X Harvester Header

John Deere HD45X combine header and trailer. This is an 'as new' Ex Demo unit, with a total usage of 350Ha on custom built Trailer. Recently serviced.

Usage - Wheat 226 Ha, Barley 65.7 Ha, Clover 46.1 Ha, Radish 9 Ha - Total 346.8 Ha.

## Specifications

| Location: | Ashburton  | Year:      | 2022 |
|-----------|------------|------------|------|
| Make:     | John Deere | Condition: | New  |
| Model:    | HD45X      |            |      |