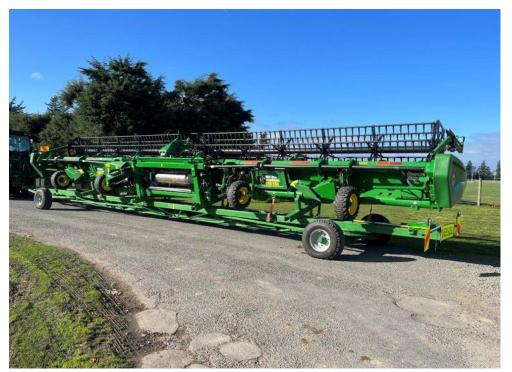

## John Deere HD45X Harvester Header

John Deere HD45X combine header and trailer. This is an 'as new' Ex Demo unit, with a total usage of 350Ha on custom built Trailer. Recently serviced.

Usage - Wheat 226 Ha, Barley 65.7 Ha, Clover 46.1 Ha, Radish 9 Ha - Total 346.8 Ha.

## Specifications

| Location: | Ashburton  | Year:      | 2022 |
|-----------|------------|------------|------|
| Make:     | John Deere | Condition: | New  |
| Model:    | HD45X      |            |      |