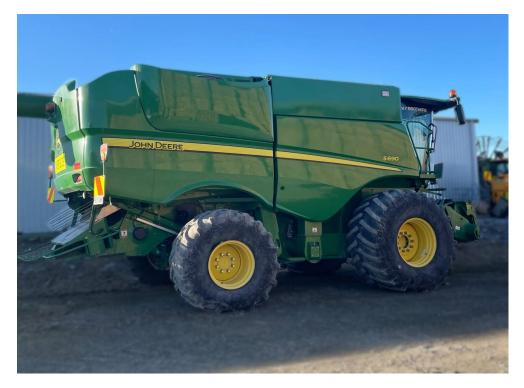

## **SPECIFICATION SHEET**

John Deere S690

\$470,000.00 +GST

SKU:208691

S690 Varistream Combine Harvester with 640D.

2,924 Engine Hours / 1,461 Mill Hours. ProDrive Transmission.

Diesel Fuel Type.

For more information, contact Nathan Nordqvist on 027 234 5920.

## **Specifications**

| Year:      | 2013       |
|------------|------------|
| Make:      | John Deere |
| Model:     | S690       |
| Hours:     | 2293       |
| Engine HP: | 600        |
| Condition: | Used       |

| Location:     | Ashburton         |
|---------------|-------------------|
| Transmission: | 2 Range Hydro     |
| Туре:         | Combine Harvester |
| Road Speed:   | 40 km/h           |
| Front Tyres:  | 900/60 R32        |
| Rear Tyres:   | 750/65 R26        |