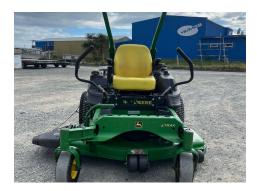

# John Deere Z915E

DE DRUMMOND & ETHERIDGE

One owner Z915E, well maintained and freshly serviced. Commercial grade mower with 54― heavy duty deck. Perfect for large properties who need to cover ground at speed.

#### **Specifications**

| Year:  | 2018       | Condition: | Used          |
|--------|------------|------------|---------------|
| Make:  | John Deere | Location:  | Nelson        |
| Model: | Z915E      | Туре:      | Ride-on Mower |
| Hours: | 550        |            |               |