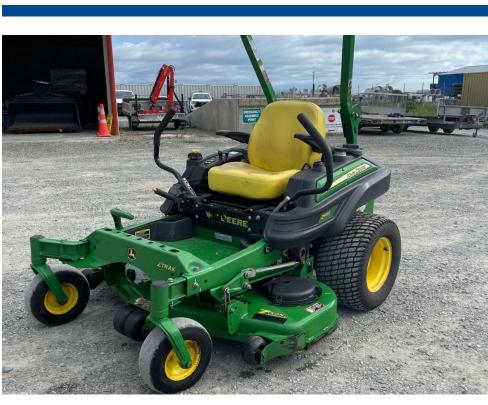

# John Deere Z915E

DE DRUMMOND & ETHERIDGE

One owner Z915E, well maintained and freshly serviced. Commercial grade mower with 54― heavy duty deck. Perfect for large properties who need to cover ground at speed.

#### **Specifications**

| Year:  | 2018       | Condition: | Used          |
|--------|------------|------------|---------------|
| Make:  | John Deere | Location:  | Nelson        |
| Model: | Z915E      | Туре:      | Ride-on Mower |
| Hours: | 550        |            |               |