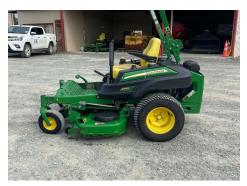

# John Deere Z915E

DE DRUMMOND & ETHERIDGE

One owner Z915E, well maintained and freshly serviced. Commercial grade mower with 54― heavy duty deck. Perfect for large properties who need to cover ground at speed.

#### **Specifications**

| Year:  | 2018       | Condition: | Used          |
|--------|------------|------------|---------------|
| Make:  | John Deere | Location:  | Nelson        |
| Model: | Z915E      | Туре:      | Ride-on Mower |
| Hours: | 550        |            |               |