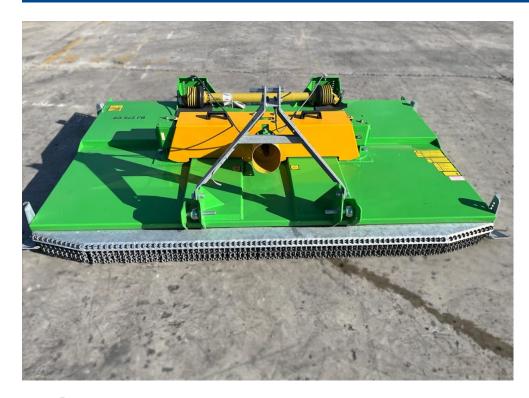

## Joskin BJ 275

NEW Joskin BJ 275 Chopper.

Pasture Topper, 2.75m working width.

- \* High tensile steel
- \* Ground contact surface: 150mm skids
- \* P.T.O.-shaft drive: 1,000 rpm
- \* Hitch:  $\tilde{A}^{\sim}$  22 mm or  $\tilde{A}^{\sim}$  28 mm
- \* Ã~ 330 mm galvanised discs
- \* 2 rotors and 6 self-retracting blades with high inertia

## **Specifications**

Make: Joskin

Model: BJ 275

Year: 2022

**Location:** Christchurch

**Condition:** New

Drummond & Etheridge

info@dne.co.nz 0800 432 633