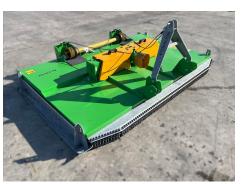

## Joskin BJ 275

NEW Joskin BJ 275 Chopper.

Pasture Topper, 2.75m working width.

- \* High tensile steel
- \* Ground contact surface: 150mm skids
- \* P.T.O.-shaft drive: 1,000 rpm
- \* Hitch:  $\tilde{A}^{\sim}$  22 mm or  $\tilde{A}^{\sim}$  28 mm
- \* Ã~ 330 mm galvanised discs
- \* 2 rotors and 6 self-retracting blades with high inertia

## **Specifications**

Make: Joskin

Model: BJ 275

Year: 2022

**Location:** Christchurch

**Condition:** New

Drummond & Etheridge

info@dne.co.nz 0800 432 633