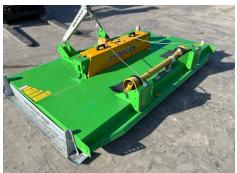

## Joskin BJ 275

NEW Joskin BJ 275 Chopper.

Pasture Topper, 2.75m working width.

- \* High tensile steel
- \* Ground contact surface: 150mm skids
- \* P.T.O.-shaft drive: 1,000 rpm
- \* Hitch:  $\tilde{A}^{\sim}$  22 mm or  $\tilde{A}^{\sim}$  28 mm
- \* Ã~ 330 mm galvanised discs
- \* 2 rotors and 6 self-retracting blades with high inertia

## **Specifications**

Make: Joskin

Model: BJ 275

Year: 2022

**Location:** Christchurch

**Condition:** New

Drummond & Etheridge

info@dne.co.nz 0800 432 633