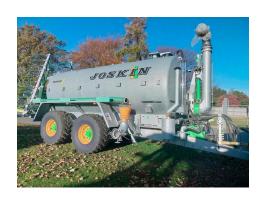

# Joskin Modulo2 14000MEB

NEW Joskin Modulo2 14000MEB Slurry Tanker.

14000L Tandem axle Slurry Tanker with Boom.

#### TANK:

- \* Theoretical capacity 14,499L
- \* Fully galvanized tank inside and outside manufactured from special steel (55Kg)
- \* Internal baffle plates to stop slurry sloshing forward and back
- \* 600mm Diameter rear tank manhole access
- \* 2 x Half-circular indicators (2" Diameter)
- \* Galvanized Hose carrying mudguards
- \* Pre equipped for an 8" (200mm) Jumbo Self-Filling arm (097)
- \* Pre-equipment for a hydraulic mixer (896)