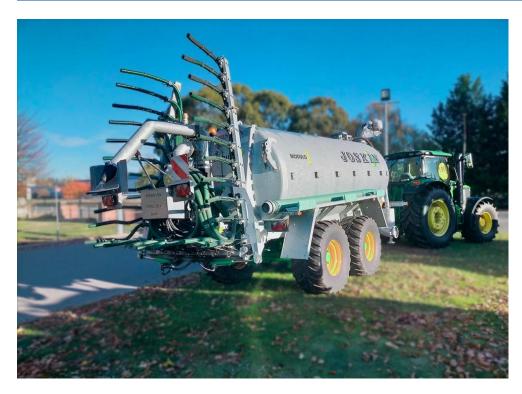

# Joskin Modulo2 14000MEB

NEW Joskin Modulo2 14000MEB Slurry Tanker.

14000L Tandem axle Slurry Tanker with Boom.

#### TANK:

- \* Theoretical capacity 14,499L
- \* Fully galvanized tank inside and outside manufactured from special steel (55Kg)
- \* Internal baffle plates to stop slurry sloshing forward and back
- \* 600mm Diameter rear tank manhole access
- \* 2 x Half-circular indicators (2" Diameter)
- \* Galvanized Hose carrying mudguards
- \* Pre equipped for an 8" (200mm) Jumbo Self-Filling arm (097)
- \* Pre-equipment for a hydraulic mixer (896)

#### AXLE:

- \* Joskin Roll-Over boogie tandem axle with parabolic leaves 1.600mm
- \* Free steering rear axle with shock absorber and hydraulic locking system with Hydraulic brakes

#### TYRES:

\* 560/60 R22.5 Verdestein Floatation Trac

#### P.T.O

\* 6-Spline Walterscheid 1000RPM c/w Wide Angle

#### LIGHTING:

- \* Recessed double truck-type road lights
- \* Flashing beacon

Located at our Ashburton branch.

For more information, contact your local sales team on 0800 432 633.