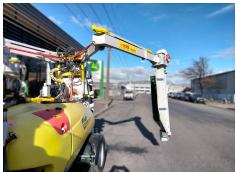

## **KMS Duo Vineyard Sprayer ex Demo**

Ex Demo KMS 2000L Double over row recycling sprayer.

Polyethene 2000L tank, 2 Row Recycling recovery system, Hydraulically driven pump, Drawbar drawn machine, Fresh-water tank for system flushing, Hand-washing container, Analogue filling level indicator, Crossflow and over row turbines with 10 air jets per section, Hydraulic row width and height adjustment, Piston-diaphragm pump, Oil Cooler, Chemical inductor pot.

Includes KMS Control Unit & ARAG Bravo 300 Spray Controller.

12 month warranty from date of purchase.

Ear more information contact Stave Laffbagen on 0.21 170 288