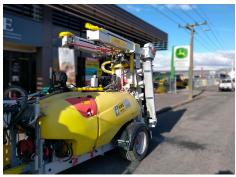

## **KMS Duo Vineyard Sprayer ex Demo**

Ex Demo KMS 2000L Double over row recycling sprayer.

Polyethene 2000L tank, 2 Row Recycling recovery system, Hydraulically driven pump, Drawbar drawn machine, Fresh-water tank for system flushing, Hand-washing container, Analogue filling level indicator, Crossflow and over row turbines with 10 air jets per section, Hydraulic row width and height adjustment, Piston-diaphragm pump, Oil Cooler, Chemical inductor pot.

Includes KMS Control Unit & ARAG Bravo 300 Spray Controller.

12 month warranty from date of purchase.

Ear more information contact Stave Laffbagen on 0.21 170 288