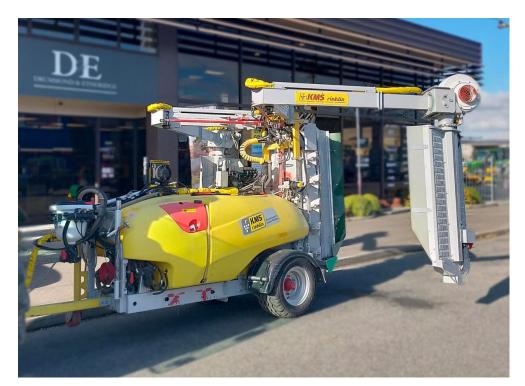

## **KMS Duo Vineyard Sprayer ex Demo**

Ex Demo KMS 2000L Double over row recycling sprayer.

Polyethene 2000L tank, 2 Row Recycling recovery system, Hydraulically driven pump, Drawbar drawn machine, Fresh-water tank for system flushing, Hand-washing container, Analogue filling level indicator, Crossflow and over row turbines with 10 air jets per section, Hydraulic row width and height adjustment, Piston-diaphragm pump, Oil Cooler, Chemical inductor pot.

Includes KMS Control Unit & ARAG Bravo 300 Spray Controller.

12 month warranty from date of purchase.

Ear more information contact Stave Laffbagen on 0.21 170 288