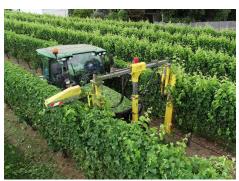

## **KMS Standard Double Row Leaf Trimmer**

\$37,500.00 +GST

SKU:119249

- 100mmx100mm heavy duty lifting mast
- Hydraulic side tilt function
- Multi-rib drive belts inside fully sealed trimmer boards
- 6 knife vertical board (2100mm) 3 knife topper (1100mm)
- Ergonomically designed joystick
- Wire repelling trimming knives
- Debris build up protection system
- Hydraulic width adjustment (1.8m-3.5m)
- Hydraulic tilt of cutting bord
- Requires 38 I/min hydraulic oil flow
- Maintenance free wear pads in mast and frame

## **Specifications**

Location: Blenheim

Make: KMS Rinklin

Model: Standard Double L Trimmer

Finance options available

to approved applicants.

Conditions apply.

Implement or Attachment