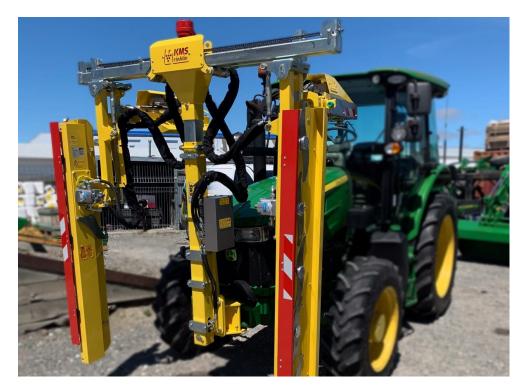

## **KMS Standard Double Row Leaf Trimmer**

\$37,500.00 +GST

SKU:119249

- 100mmx100mm heavy duty lifting mast
- Hydraulic side tilt function
- Multi-rib drive belts inside fully sealed trimmer boards
- 6 knife vertical board (2100mm) 3 knife topper (1100mm)
- Ergonomically designed joystick
- Wire repelling trimming knives
- Debris build up protection system
- Hydraulic width adjustment (1.8m-3.5m)
- Hydraulic tilt of cutting bord
- Requires 38 I/min hydraulic oil flow
- Maintenance free wear pads in mast and frame

## **Specifications**

Location: Blenheim

Make: KMS Rinklin

Model: Standard Double L Trimmer

Finance options available

to approved applicants.

Conditions apply.

Implement or Attachment