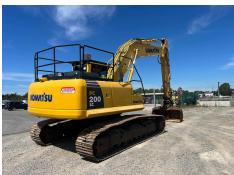

## Komatsu PC200LC-8M0

\$110,000.00 +GST

SKU:209028

Great condition machine, ready for work. 20T Excavator, 600mm track shoes, Tier 3 engine (no AdBlue), Pilot control

Fitted up with a hydraulic hitch, wide tilt bucket and GP bucket. Includes handrails, aux lines and tinted windows.

This machine has been well looked after and under regular maintenance schedule.

For more information, contact Lochin Smith on 027 204 7623.

## **Specifications**

Year: 2017 Condition: Used

Make: Komatsu Location: Christchurch

Model: PC200LC-8M0 Type: Construction

Hours: 6795