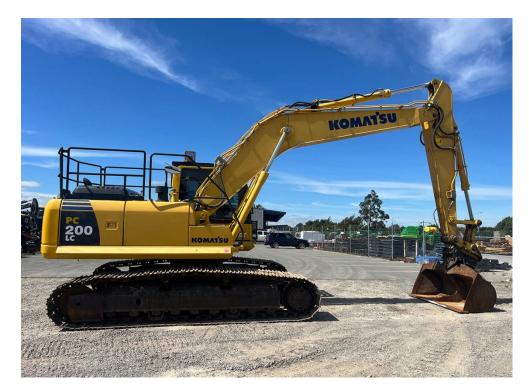

## Komatsu PC200LC-8M0

\$110,000.00 +GST

SKU:209028

Great condition machine, ready for work. 20T Excavator, 600mm track shoes, Tier 3 engine (no AdBlue), Pilot control

Fitted up with a hydraulic hitch, wide tilt bucket and GP bucket. Includes handrails, aux lines and tinted windows.

This machine has been well looked after and under regular maintenance schedule.

For more information, contact Lochin Smith on 027 204 7623.

## **Specifications**

Year: 2017 Condition: Used

Make: Komatsu Location: Christchurch

Model: PC200LC-8M0 Type: Construction

Hours: 6795