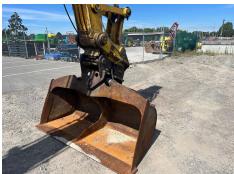

## Komatsu PC200LC-8M0

\$110,000.00 +GST

SKU:209028

Great condition machine, ready for work. 20T Excavator, 600mm track shoes, Tier 3 engine (no AdBlue), Pilot control

Fitted up with a hydraulic hitch, wide tilt bucket and GP bucket. Includes handrails, aux lines and tinted windows.