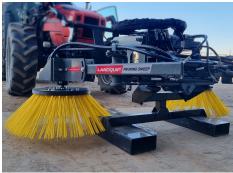

# Landquip Vineyard Sweeper

Current model ex-Demo machine that comes with 2 different types of sweeper head. Features hydraulic height and width adjustment. Has done very little work and is priced well below a new one.