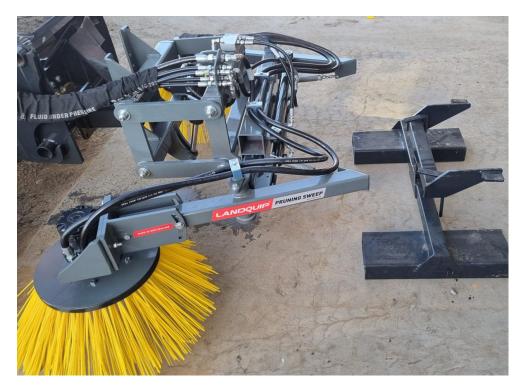

# Landquip Vineyard Sweeper

Current model ex-Demo machine that comes with 2 different types of sweeper head. Features hydraulic height and width adjustment. Has done very little work and is priced well below a new one.