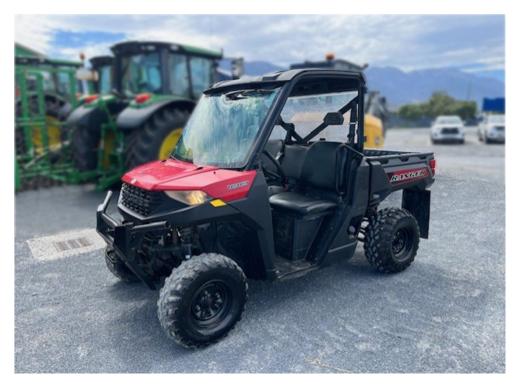

## **Polaris Ranger 1000 EPS**

\$13,000.00 +GST

SKU:208770

Tidy bike!

Comes with windscreen, roof, rear panel, wiper, mud flaps.

For more information, contact Hamish Bruce on 021 579 122.

## **Specifications**

| •          |                 |               |                              |
|------------|-----------------|---------------|------------------------------|
| Year:      | 2020            | Condition:    | Used                         |
| Make:      | Polaris         | Location:     | Blenheim                     |
| Model:     | RANGER 1000 EPS | Transmission: | CVT                          |
| Hours:     | 1576            | Туре:         | Motorbike or Utility Vehicle |
| Engine HP: | 61              | CC Rating:    | 999                          |
|            |                 |               |                              |