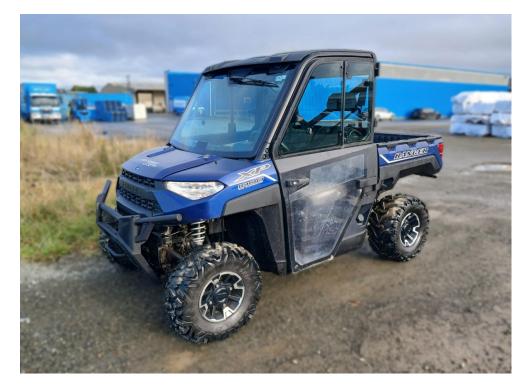

## **Polaris Ranger XP1000**

Full doors. Heater.

Recent CUT clutch work carried out.

For more information, contact Mike Stokes on 027 301 3186.

## **Specifications**

| Location: | Oamaru                    | Hours:     | 1997 |
|-----------|---------------------------|------------|------|
| Make:     | Polaris                   | CC Rating: | 1000 |
| Model:    | RANGER XP1000             | Engine HP: | 81   |
| Туре:     | Motorbike or Utility Vehi | Condition: | Used |
| Year:     | 2021                      |            |      |