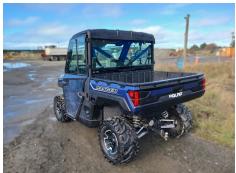

## **Polaris Ranger XP1000**

Full doors. Heater.

Recent CUT clutch work carried out.

For more information, contact Mike Stokes on 027 301 3186.

## **Specifications**

| Location: | Oamaru                    | Hours:     | 1997 |
|-----------|---------------------------|------------|------|
| Make:     | Polaris                   | CC Rating: | 1000 |
| Model:    | RANGER XP1000             | Engine HP: | 81   |
| Туре:     | Motorbike or Utility Vehi | Condition: | Used |
| Year:     | 2021                      |            |      |