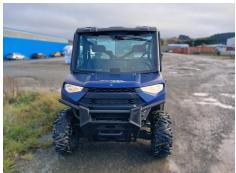

## **Polaris Ranger XP1000**

Full doors. Heater.

Recent CUT clutch work carried out.

For more information, contact Mike Stokes on 027 301 3186.

## **Specifications**

| Location: | Oamaru                    | Hours:     | 1997 |
|-----------|---------------------------|------------|------|
| Make:     | Polaris                   | CC Rating: | 1000 |
| Model:    | RANGER XP1000             | Engine HP: | 81   |
| Туре:     | Motorbike or Utility Vehi | Condition: | Used |
| Year:     | 2021                      |            |      |