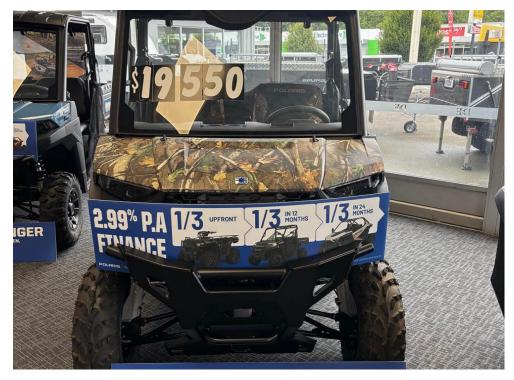

## Polaris SP570 Camo \$19.5

ONE OFF - BRAND NEW!

Grab a bargain - this really is an unbelievable price!
This machine comes fully equipped for hunting, fishing or on farm - big or small!
Comes with windscreen, roof rear window & tow bitch

Comes with windscreen, roof, rear window & tow hitch. One only in stock at D&E Outdoors - ready for immediate delivery

For more information, contact Bob McDonald on 027 212 9225.

\$19,550.00 +GST

\$17,386.96 +GST