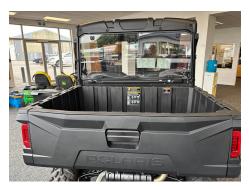

## Polaris SP570 Camo \$19.5

ONE OFF - BRAND NEW!

Grab a bargain - this really is an unbelievable price!
This machine comes fully equipped for hunting, fishing or on farm - big or small!
Comes with windscreen, roof rear window & tow bitch

Comes with windscreen, roof, rear window & tow hitch. One only in stock at D&E Outdoors - ready for immediate delivery

For more information, contact Bob McDonald on 027 212 9225.

\$19,550.00 +GST

\$17,386.96 +GST