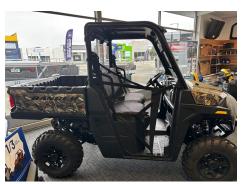

## Polaris SP570 Camo \$19.5

ONE OFF - BRAND NEW!

Grab a bargain - this really is an unbelievable price!
This machine comes fully equipped for hunting, fishing or on farm - big or small!
Comes with windscreen, roof rear window & tow bitch

Comes with windscreen, roof, rear window & tow hitch. One only in stock at D&E Outdoors - ready for immediate delivery

For more information, contact Bob McDonald on 027 212 9225.

\$19,550.00 +GST

\$17,386.96 +GST