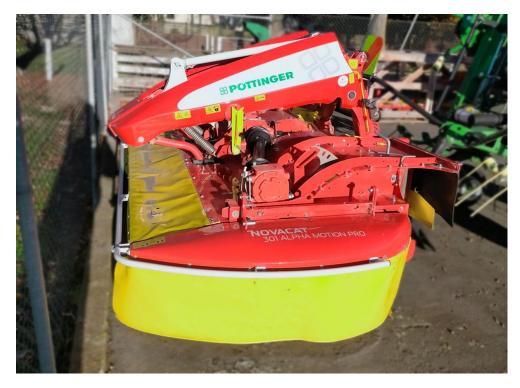

## Pottinger Novacat 301 Alpha Motion PRO ED \$39,000.00 +GST

SKU:124057

NEW Pottinger Novacat 301 Alpha Motion PRO - ED Front Mounted Mower Conditioner.

3.04m, 7 discs, ED Finger Conditioner.

- \* All shaft central Gearbox Driven Transmission
- \* Alpha-Motion headstock suspension For optimum floatation
- \* Quick Change blades quick and easy blade changing
- \* Fully welded cutterbar Made from high quality steel
- \* Large sized cutterbar gears results in more gear teeth contact
- \* Discs with Double race ball bearings long life
- \* Can be fitted with / Without conditioners Easy fit or Remove
- \* Extra protection wear skids fitted (NZ Std Spec)

## **Specifications**

| Make:  | Pottinger                       |
|--------|---------------------------------|
| Model: | Novacat 301 Alpha Motion PRO ED |
| Year:  | 2022                            |