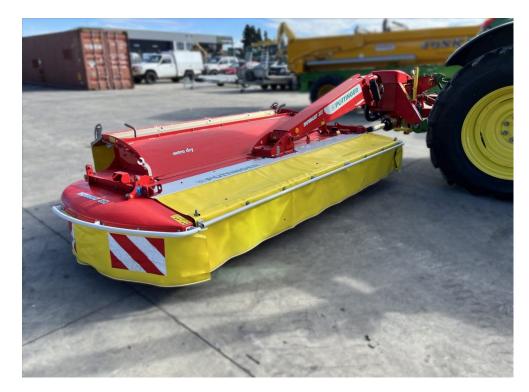

## **Pottinger Novacat 352ED**

\$35,000.00 +GST

SKU:118132

NEW Pottinger Novacat Rear Mounted Disc Mower.

3.46m working width, 7 discs, ED Finger Conditioner.

- \* All shaft and gearbox driven transmission no inner skid no blockages
- \* Pendulum Hydraulic centre-mounted cutter bar for optimum flotation
- \* Mechanical breakaway safety device
- \* Hydraulic suspension Fully adjustable from the tractor seat!
- \* Adjustable L/H lower link for easy attachment/detachment (Hydoptional)
- \* Hydraulic VERTICAL FOLDING transport position
- \* Ouick change blades