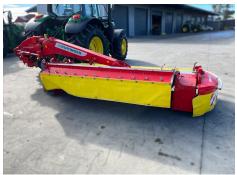

## **Pottinger Novacat 352ED**

\$35,000.00 +GST

SKU:118132

NEW Pottinger Novacat Rear Mounted Disc Mower.

3.46m working width, 7 discs, ED Finger Conditioner.

- \* All shaft and gearbox driven transmission no inner skid no blockages
- \* Pendulum Hydraulic centre-mounted cutter bar for optimum flotation
- \* Mechanical breakaway safety device
- \* Hydraulic suspension Fully adjustable from the tractor seat!
- \* Adjustable L/H lower link for easy attachment/detachment (Hydoptional)
- \* Hydraulic VERTICAL FOLDING transport position
- \* Ouick change blades