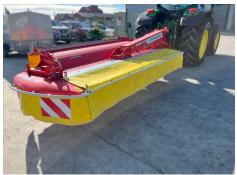

## **Pottinger Novacat 352ED**

\$35,000.00 +GST

SKU:118132

NEW Pottinger Novacat Rear Mounted Disc Mower.

3.46m working width, 7 discs, ED Finger Conditioner.

- \* All shaft and gearbox driven transmission no inner skid no blockages
- \* Pendulum Hydraulic centre-mounted cutter bar for optimum flotation
- \* Mechanical breakaway safety device
- \* Hydraulic suspension Fully adjustable from the tractor seat!
- \* Adjustable L/H lower link for easy attachment/detachment (Hydoptional)
- \* Hydraulic VERTICAL FOLDING transport position
- \* Ouick change blades