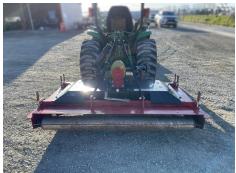

## **SPECIFICATION SHEET**

**Progressive SDR-65** 

\$3,600.00 +GST

SKU:208618

Very well cared for turf mower with adjustable cutting height from 1/2 inch to 4 inch, front and rear 6 inch diameter rollers, and triple blade design with maintenance-free spindles.

Total cutting width of 65 inch.

This mower is located at our Nelson branch.

For more information, contact Matt Knight on 027 200 0402.

## **Specifications**

| specifications |             |            |                    |
|----------------|-------------|------------|--------------------|
| Year:          | 2018        | Condition: | Used               |
| Make:          | Progressive | Location:  | Nelson             |
| Model:         | SDR-65      | Туре:      | Mulching & Topping |
| Hours:         | 0           |            |                    |