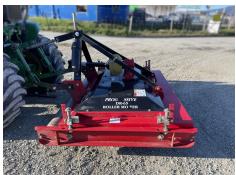

## **SPECIFICATION SHEET**

**Progressive SDR-65** 

\$3,600.00 +GST

SKU:208618

Very well cared for turf mower with adjustable cutting height from 1/2 inch to 4 inch, front and rear 6 inch diameter rollers, and triple blade design with maintenance-free spindles.

Total cutting width of 65 inch.

This mower is located at our Nelson branch.

For more information, contact Matt Knight on 027 200 0402.

## **Specifications**

| specifications |             |            |                    |
|----------------|-------------|------------|--------------------|
| Year:          | 2018        | Condition: | Used               |
| Make:          | Progressive | Location:  | Nelson             |
| Model:         | SDR-65      | Туре:      | Mulching & Topping |
| Hours:         | 0           |            |                    |