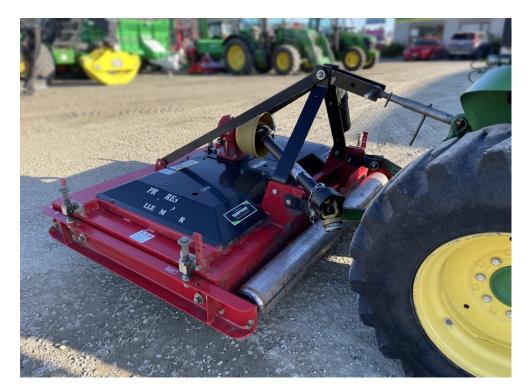

## **SPECIFICATION SHEET**

**Progressive SDR-65** 

\$3,600.00 +GST

SKU:208618

Very well cared for turf mower with adjustable cutting height from 1/2 inch to 4 inch, front and rear 6 inch diameter rollers, and triple blade design with maintenance-free spindles.

Total cutting width of 65 inch.

This mower is located at our Nelson branch.

For more information, contact Matt Knight on 027 200 0402.

## **Specifications**

| specifications |             |            |                    |
|----------------|-------------|------------|--------------------|
| Year:          | 2018        | Condition: | Used               |
| Make:          | Progressive | Location:  | Nelson             |
| Model:         | SDR-65      | Туре:      | Mulching & Topping |
| Hours:         | 0           |            |                    |