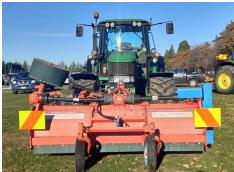

## **Stacmec Defoliator**

Stacmec Defoliator

Specifically designed to top beet prior to lifting and can deposit leaf material away from the crop for very clean collection.

Tops 6 x 500mm spaced rows in a single pass.