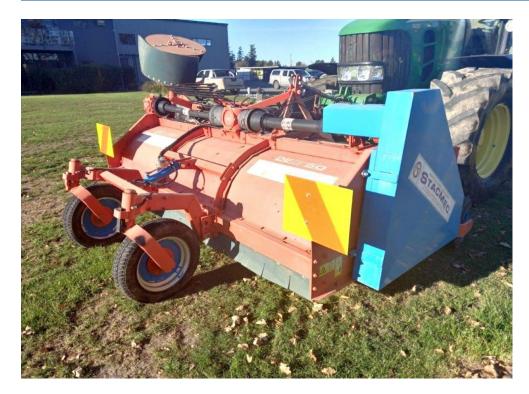

## **Stacmec Defoliator**

Stacmec Defoliator

Specifically designed to top beet prior to lifting and can deposit leaf material away from the crop for very clean collection.

Tops 6 x 500mm spaced rows in a single pass.