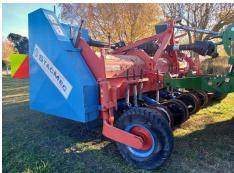

## **Stacmec Defoliator**

Stacmec Defoliator

Specifically designed to top beet prior to lifting and can deposit leaf material away from the crop for very clean collection.

Tops 6 x 500mm spaced rows in a single pass.