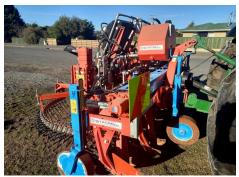

## Stacmec Digger Fodder Beet

**\$97,000.00** +GST

SKU:109080

Stacmec Digger (Fodder Beet)

6 x 500mm row walking shoe style lifter built to handle to toughest of conditions.

Completes an initial cleaning cycle to minimise soil contamination. Leaves in a tidy windrow for collection.