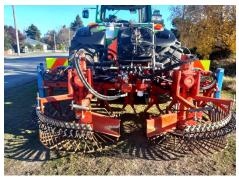

## Stacmec Digger Fodder Beet

**\$97,000.00** +GST

SKU:109080

Stacmec Digger (Fodder Beet)

6 x 500mm row walking shoe style lifter built to handle to toughest of conditions.

Completes an initial cleaning cycle to minimise soil contamination. Leaves in a tidy windrow for collection.