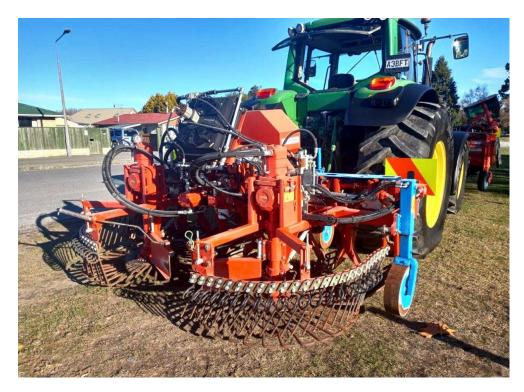

## Stacmec Digger Fodder Beet

**\$97,000.00** +GST

SKU:109080

Stacmec Digger (Fodder Beet)

6 x 500mm row walking shoe style lifter built to handle to toughest of conditions.

Completes an initial cleaning cycle to minimise soil contamination. Leaves in a tidy windrow for collection.