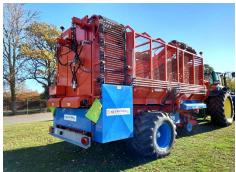

## **Stacmec Loader Wagon**

Stacmec Loader Wagon

Self loading wagon with 20 cubic metres capacity.

Efficient pickup of beet ex windrows with very effective cleaning screens to minimise foreign material.

Can offload into trucks or bulk storage via highly adjustable unload elevator.

## **Specifications**

| Make:     | Stacmec      |
|-----------|--------------|
| Model:    | Loader Wagon |
| Year:     | 2016         |
| Location: | Ashburton    |
| Туре:     | Feeding Out  |
|           |              |