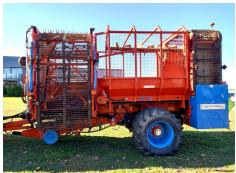

## **Stacmec Loader Wagon**

Stacmec Loader Wagon

Self loading wagon with 20 cubic metres capacity.

Efficient pickup of beet ex windrows with very effective cleaning screens to minimise foreign material.

Can offload into trucks or bulk storage via highly adjustable unload elevator.

## **Specifications**

| Make:     | Stacmec      |
|-----------|--------------|
| Model:    | Loader Wagon |
| Year:     | 2016         |
| Location: | Ashburton    |
| Туре:     | Feeding Out  |
|           |              |