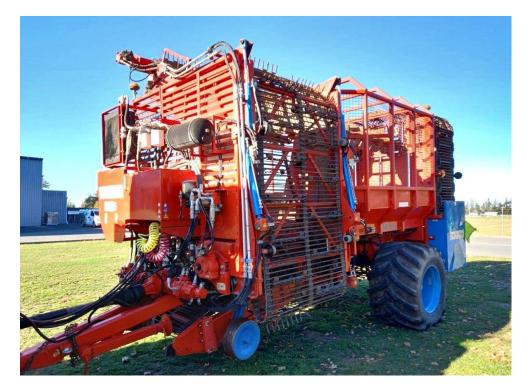

## **Stacmec Loader Wagon**

Stacmec Loader Wagon

Self loading wagon with 20 cubic metres capacity.

Efficient pickup of beet ex windrows with very effective cleaning screens to minimise foreign material.

Can offload into trucks or bulk storage via highly adjustable unload elevator.

## **Specifications**

| Make:     | Stacmec      |
|-----------|--------------|
| Model:    | Loader Wagon |
| Year:     | 2016         |
| Location: | Ashburton    |
| Туре:     | Feeding Out  |
|           |              |