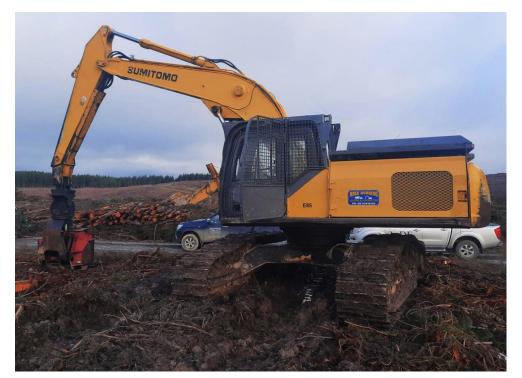

## Sumitomo SH300-5TL

High and wide track frame with grouser bar extensions.

High lift kit fitted.

ROPS and full tilting bonnet guard manufactured and fitted by Heavy Equipment Repair.

2 x 243 litres/min hydraulic pumps Transmission.

Attachments: Satco 630H Felling Head.

## **Specifications**

| Year:      | 2015      | Condition:    | Used         |
|------------|-----------|---------------|--------------|
| Make:      | Sumitomo  | Transmission: | Hydrostatic  |
| Model:     | SH300-5TL | Location:     | Christchurch |
| Hours:     | 7500      | Туре:         | Forestry     |
| Engine HP: | 206       |               |              |