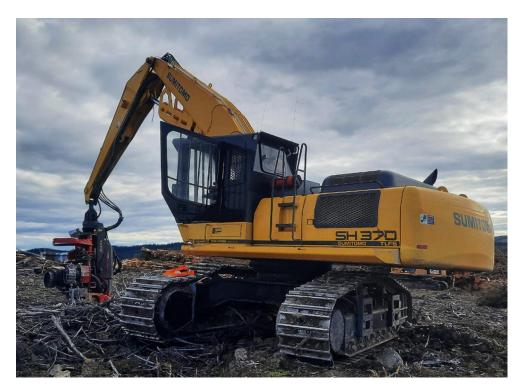

# Sumitomo SH370HD-5

MY 2018Â Sumitomo SH370 TLFS Excavator. One previous owner and regularly serviced.

Forestry Processor. High/wide under carriage, Devine Engineering cab with forestry boom.

Fitted with Waratah 626 Bigwood that has been line bored with new pins.