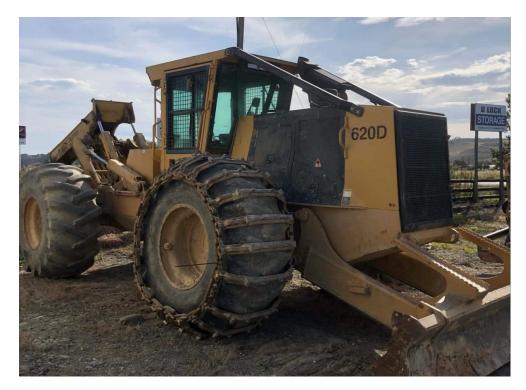

## **SPECIFICATION SHEET**

\$113,500.00 +GST

SKU:209087

## **Tigercat 620D**

- Front blade with extensions 2.920mm
- Grapple and arch functions on joystick
- 2 position turn around seat with joystick control
- Large fuel tank
- Cummins QSB6 Tier 3 Engine

For more information, contact Lochin Smith on 027 204 7623.

## **Specifications**

| Make:      | Tigercat |
|------------|----------|
| Model:     | 620D     |
| Hours:     | 8480     |
| Engine HP: | 220      |

| Condition: | Used         |
|------------|--------------|
| Location:  | Christchurch |
| Туре:      | Forestry     |