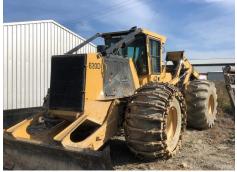

## **SPECIFICATION SHEET**

\$113,500.00 +GST

SKU:209087

## **Tigercat 620D**

- Front blade with extensions 2.920mm
- Grapple and arch functions on joystick
- 2 position turn around seat with joystick control
- Large fuel tank
- Cummins QSB6 Tier 3 Engine

For more information, contact Lochin Smith on 027 204 7623.

## **Specifications**

| Make:      | Tigercat |
|------------|----------|
| Model:     | 620D     |
| Hours:     | 8480     |
| Engine HP: | 220      |

| Condition: | Used         |
|------------|--------------|
| Location:  | Christchurch |
| Туре:      | Forestry     |