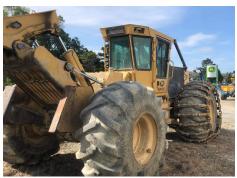

## **SPECIFICATION SHEET**

\$113,500.00 +GST

SKU:209087

## **Tigercat 620D**

- Front blade with extensions 2.920mm
- Grapple and arch functions on joystick
- 2 position turn around seat with joystick control
- Large fuel tank
- Cummins QSB6 Tier 3 Engine

For more information, contact Lochin Smith on 027 204 7623.

## **Specifications**

| Make:      | Tigercat |
|------------|----------|
| Model:     | 620D     |
| Hours:     | 8480     |
| Engine HP: | 220      |

| Condition: | Used         |
|------------|--------------|
| Location:  | Christchurch |
| Туре:      | Forestry     |