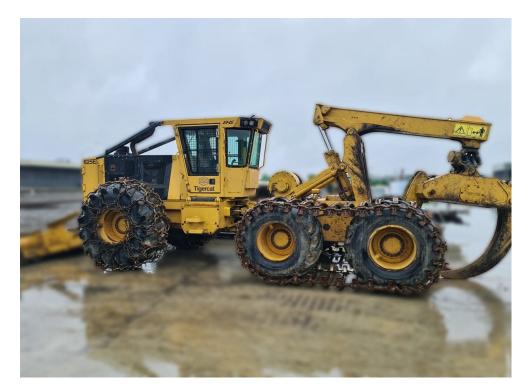

## **SPECIFICATION SHEET**

Tigercat 625E

\$350,000.00 +GST

SKU:208868

One owner, very tidy skidder with consistent service history.

Oil samples available.

Clark band tracks on the rear and chains on the front tires. Winch.

## **Specifications**

| Year:      | 2018     |
|------------|----------|
| Make:      | Tigercat |
| Model:     | 625E     |
| Hours:     | 5200     |
| Engine HP: | 221      |

| Condition:    | Used         |
|---------------|--------------|
| Location:     | Christchurch |
| Transmission: | Hydrostatic  |
| Туре:         | Forestry     |