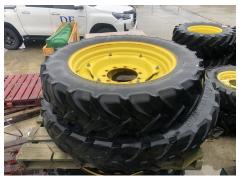

## **TRS Row Crop Wheels**

DE DRUMMOND & ETHERIDGE

Four John Deere row crop wheels

For more information, contact Baden McDowell on 027 438 7555.

## **Specifications**

| Year:        | 1               | Rear Tyres: | 300/95 R46    |
|--------------|-----------------|-------------|---------------|
| Make:        | TRS             | Condition:  | Used          |
| Front Tyres: | 320/85 R34      | Location:   | Ashburton     |
| Model:       | Row Crop Wheels | Туре:       | Miscellaneous |