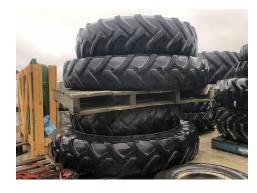

## **TRS Row Crop Wheels**

DE DRUMMOND & ETHERIDGE

Four John Deere row crop wheels

For more information, contact Baden McDowell on 027 438 7555.

## **Specifications**

| Year:        | 1               | Rear Tyres: | 300/95 R46    |
|--------------|-----------------|-------------|---------------|
| Make:        | TRS             | Condition:  | Used          |
| Front Tyres: | 320/85 R34      | Location:   | Ashburton     |
| Model:       | Row Crop Wheels | Туре:       | Miscellaneous |