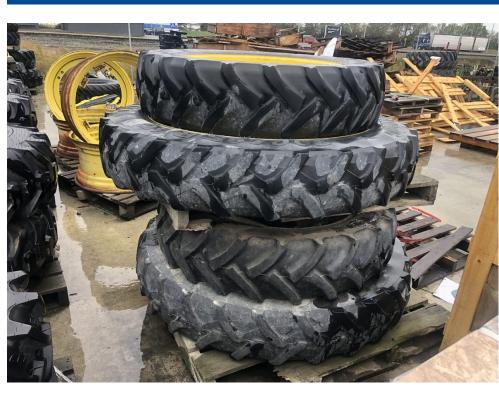

## **TRS Row Crop Wheels**

DE DRUMMOND & ETHERIDGE

Four John Deere row crop wheels

For more information, contact Baden McDowell on 027 438 7555.

## **Specifications**

| Year:        | 1               | Rear Tyres: | 300/95 R46    |
|--------------|-----------------|-------------|---------------|
| Make:        | TRS             | Condition:  | Used          |
| Front Tyres: | 320/85 R34      | Location:   | Ashburton     |
| Model:       | Row Crop Wheels | Туре:       | Miscellaneous |